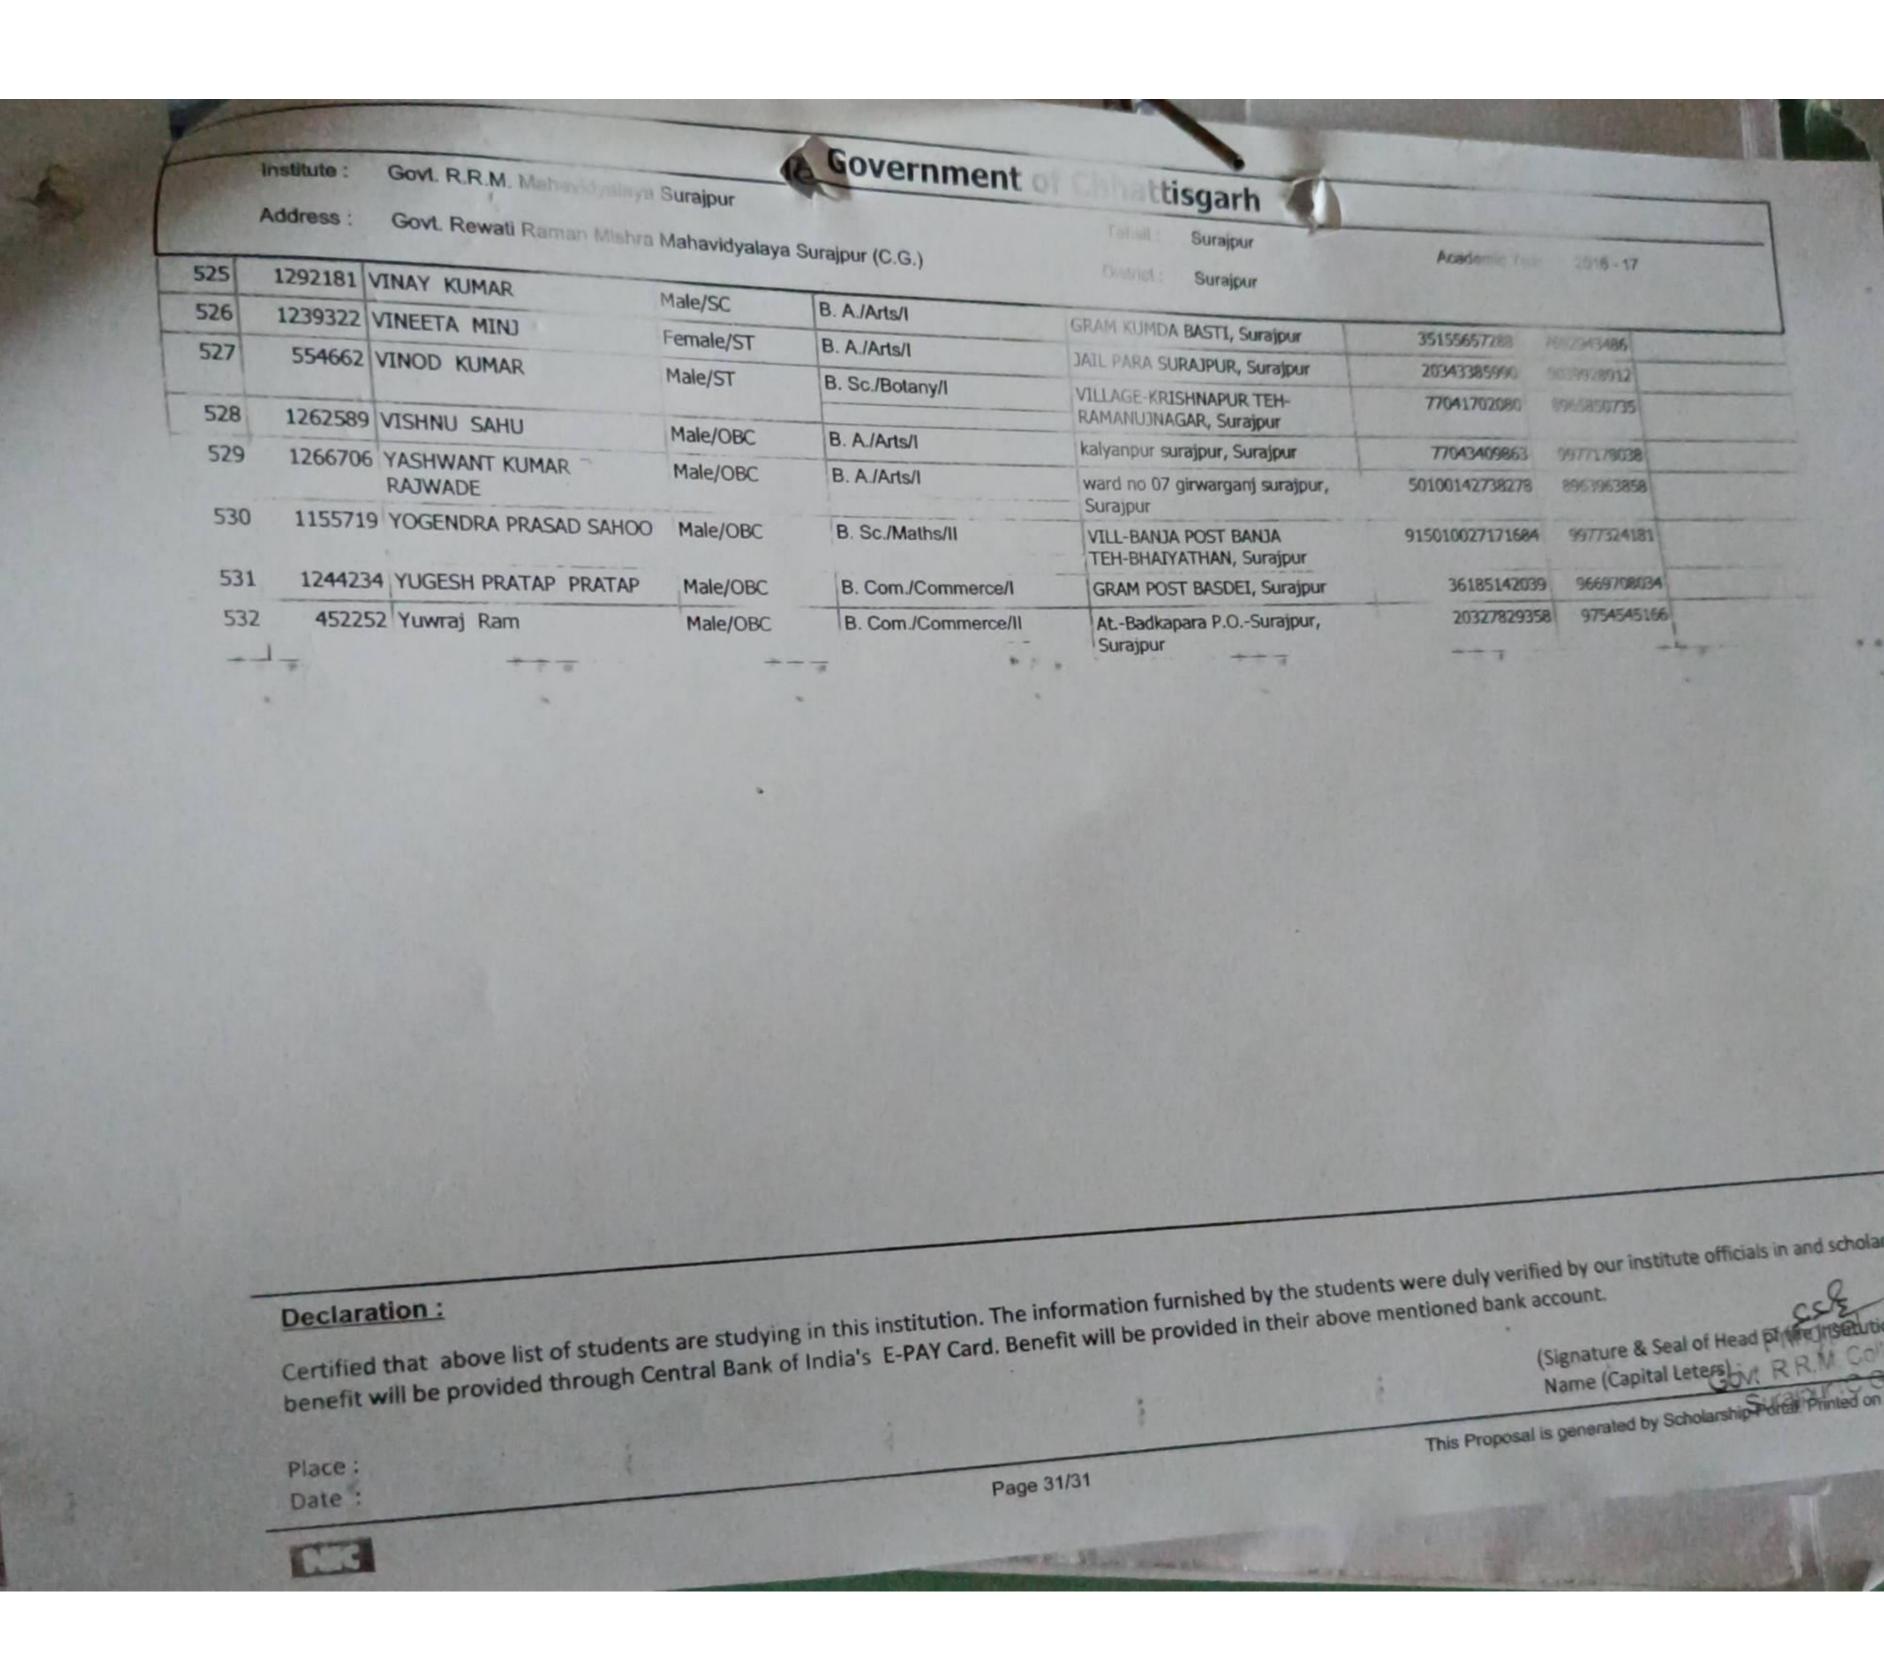

# प्रमाण-पत्र

प्रमाणित किया जाता है की महाविद्यालय में अध्ययनरत 532 विद्वार्थी जिन्होंने छात्रवृत्ति हेतु आवेदन प्रस्तुत किया है सभी विद्यार्थियों ने यह शपथ पत्र प्रस्तुत किया है की वे महाविद्यालय के अतिरिक्त किसी अन्य संस्था से किसी भी प्रकार का छात्रवृत्ति हेतु आवेदन नहीं किया गया है।

(डॉ० एस.एस. अग्रवाल)

प्राचार्य

शासकीय रे.र.मि. स्नातकोत्तर महा० सूरजपुर जिला-सूरजपुर (छ.ग.)

Certified that above list of students are studying in this institution. The information furnished by the students were duly verified by our institute officials in and scholarship benefit will be provided through Central Bank of India's E-PAY Card. Benefit will be provided in their above mentioned bank account.