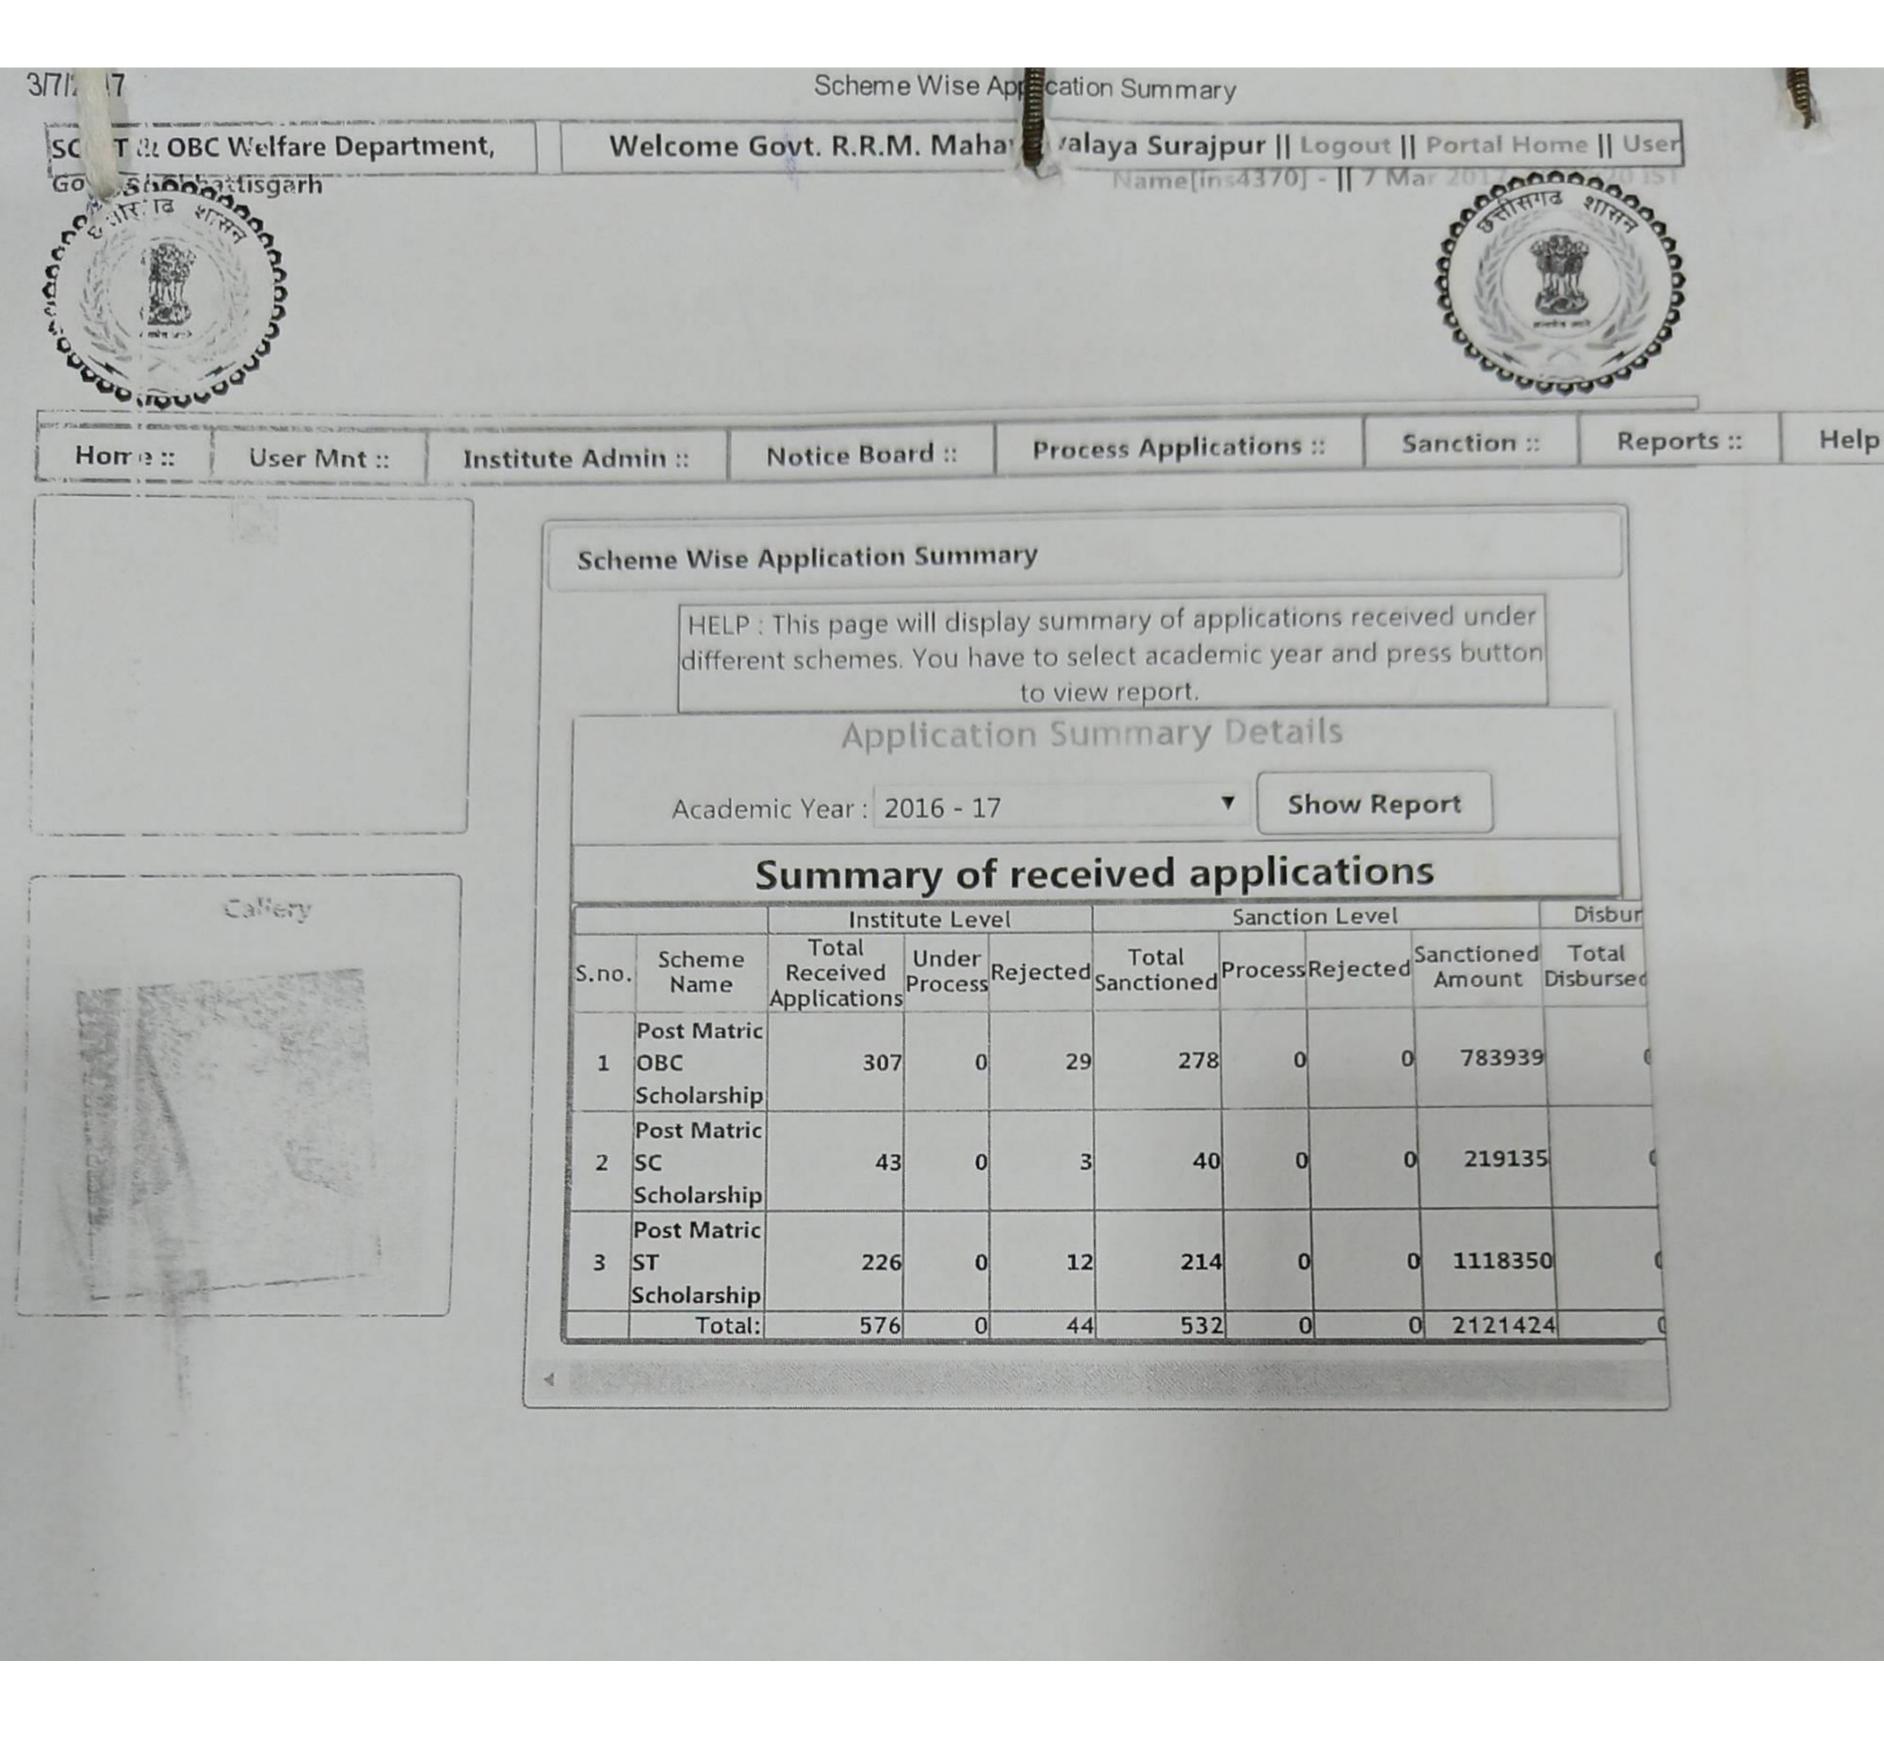

# प्रमाण-पत्र

प्रमाणित किया जाता है की महाविद्यालय में अध्ययनरत 532 विद्वार्थी जिन्होंने छात्रवृत्ति हेतु आवेदन प्रस्तुत किया है सभी विद्यार्थियों ने यह शपथ पत्र प्रस्तुत किया है की वे महाविद्यालय के अतिरिक्त किसी अन्य संस्था से किसी भी प्रकार का छात्रवृत्ति हेतु आवेदन नहीं किया गया है।