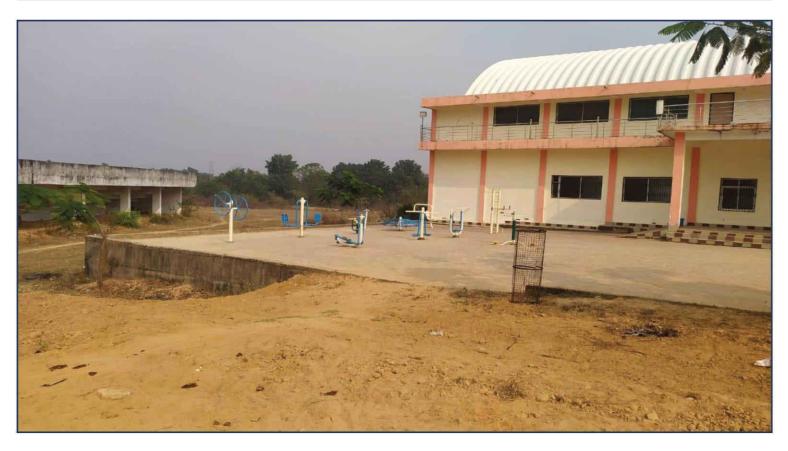

ies, Department of Botany



#### **ICT Facilities, Department of Chemistry**



### ICT Facilities, Department of Economics



### ICT Facilities, Department of computer



### ICT Facilities, Department of commerce



### ICT Facilities, Department of Zoology



### **ICT Facilities, Online teaching facilities**



# SMART CLASS CUM SEMINAR ROOM

स्मार्ग जलाम राष



Surajpur, Chhattisgarh, India College Road, Surajpur, Chhattisgarh 497229, India Lat 23.216624° Long 82.878314° 04/01/22 02:57 PM

GPS Map Camera

### Office



## Library



### Laptop



### Nokia insolent and CCTV Camera Display



RO Water Purifier, Fire Extinguisher, Motor Vehicle Stand, Complain box.



## Tube light and Fan



## Kabaddi Ground







# Hall for Cultural Activities





# Indoor Gym







# Open Gym





## Basket ball Ground





## Outdoor Stadium





# Yoga cum music room