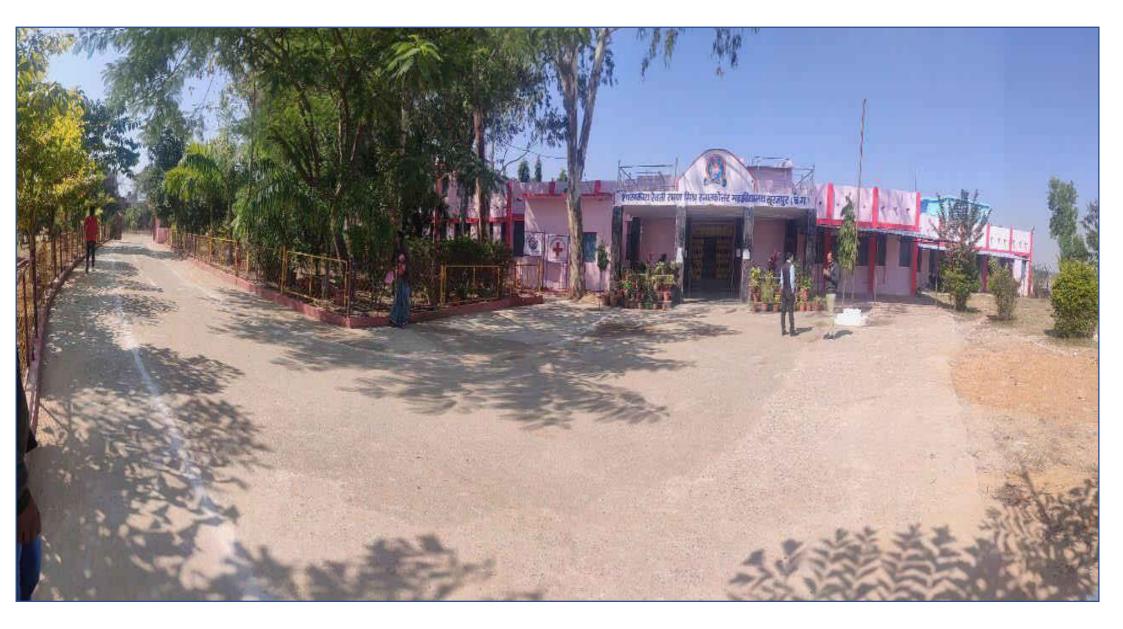

## शासकीय रेवती रमण मिश्र स्नातकोत्तर महाविद्यालय सूरजपुर, जिला-सूरजपुर (छ.ग.)



# महाविद्यालय का उपरी आवरण



# महाविद्यालय का नया भवन (RUSA)



# महाविद्यालय का प्रवेश द्वार











## **College Campus**



## Room No. – 1 Principal Room



### **Room No. – 1(A)**

#### **Store Room**



## Room No. – 2 IQAC/NAAC Cell



## **Department of Commerce**



## **Department of Political Science**



## **Department of Sociology**



## **Department of Hindi**



#### **Class Room- B.Com-I**



### **Room No. – 7(A)**

#### **Smart Seminar Room**



PG...

Surajpur, Chhattisgarh, India College Road, Surajpur, Chhattisgarh 497229, India Lat 23.216624° Long 82.878314° 04/01/22 02:57 PM

### **Class Room B.Com-II/BCA-II**



## Class Room B.Com-III/BCA-III



## Room No. – 10 Conference Room



#### Class Room M.A.Hindi 1<sup>st</sup> sem/B.Sc phy-I/Maths-II



## Class