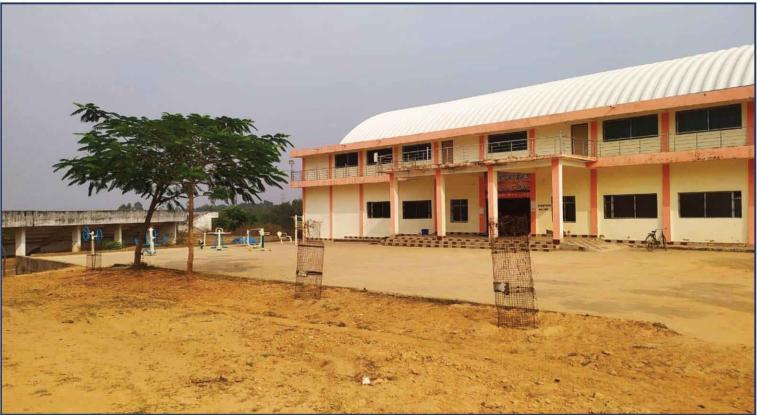

s, Department of Botany



#### **ICT Facilities, Department of Chemistry**



### ICT Facilities, Department of Economics



### ICT Facilities, Department of computer



### ICT Facilities, Department of commerce



### ICT Facilities, Department of Zoology



### **ICT Facilities, Online teaching facilities**



# SMART CLASS CUM SEMINAR ROOM

स्मार्ग जलाम राष



Surajpur, Chhattisgarh, India College Road, Surajpur, Chhattisgarh 497229, India Lat 23.216624° Long 82.878314° 04/01/22 02:57 PM

GPS Map Camera

### Office



## Library



### Laptop



### Nokia insolent and CCTV Camera Display



RO Water Purifier, Fire Extinguisher, Motor Vehicle Stand, Complain box.



## Tube light and Fan



## Kabaddi Ground







# Hall for Cultural Activities





# Indoor Gym







# Open Gym





## Basket ball Ground





## Outdoor Stadium





# Yoga cum music room