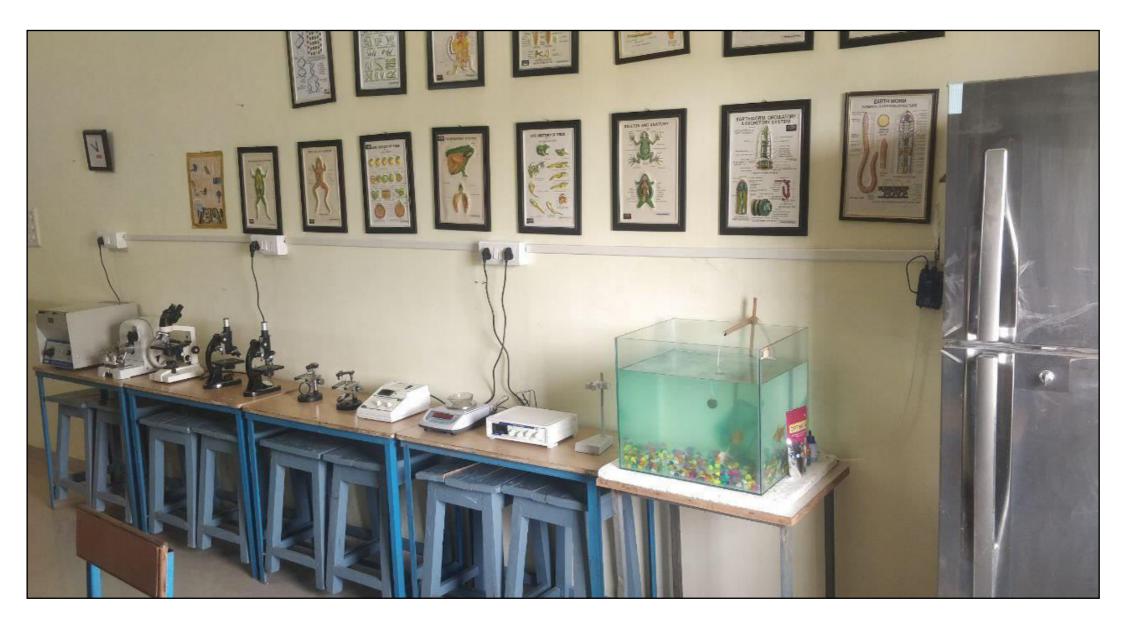

otany Lab-1(Microbiology)**



## Room No. – 26(B)

# Botany Lab cum PG Class(Botany 1<sup>st</sup> sem)



## **Chemistry Lab-1**



#### **Class Room-PGDCA**



## Room No. – 28(A)

## Computer Lab Cum Smart Class/DCA



## Class Room M.A. Pol.Science 3<sup>rd</sup> sem/B.Sc.-III Physics



#### Room No. – 29A

## **Physics/Math's Department**



#### Room No. – 29B

## **Research Scholars Reading Room**



## Reading Room No. – 30

## **Reading Room**





#### Room No. – 30A

## Library



#### Canteen



#### N.C.C. Room



# All Laboratories & Facilities

## **Department of Chemistry**



# **Chemistry Lab-1**



## **Chemistry Lab-2**



## **Department of Botany**



## Botany Lab-2



## **PG Class Room Botany**



# **Botany Lab**



#### Department of Zoology



## Zoology Lab



## **Physics Dark Room and Lab**



## **Computer Department & Computer of Theory Classroom**





## **Computer Lab**



## **Library Facility**



# **ICT Facility**

### **Computers in Lab**



### Smart Class Room Zoology



#### Smart Class Room Botany





Surajpur, Chhattisgarh, India College Road, Surajpur, Chhattisgarh 497229, India Lat 23.216667° Long 82.878149° 07/09/21 12:36 PM

### **Smart Class room Chemistry**



### Physics lab



## ICT Facilities, Department of Botany



#### **ICT Facilities, Department of Chemistry**



### ICT Facilities, Department of Economics



### ICT Facilities, Department of computer



### ICT Facilities, Department of commerce



### ICT Facilities, Department of Zoology



### **ICT Facilities, Online teaching facilities**



# SMART CLASS