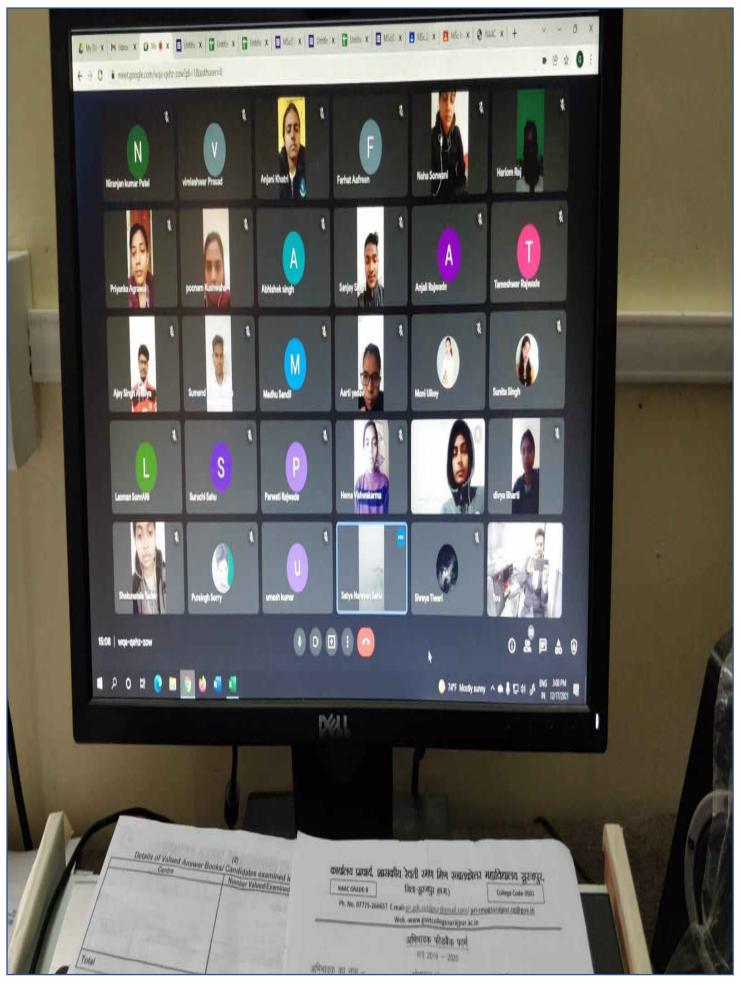

## Zoology Lab



## **Physics Dark Room and Lab**



## **Computer Department & Computer of Theory Classroom**





## **Computer Lab**



## **Library Facility**



# **ICT Facility**

### **Computers in Lab**



### Smart Class Room Zoology



#### Smart Class Room Botany





Surajpur, Chhattisgarh, India College Road, Surajpur, Chhattisgarh 497229, India Lat 23.216667° Long 82.878149° 07/09/21 12:36 PM

### **Smart Class room Chemistry**



### Physics lab



## ICT Facilities, Department of Botany



#### **ICT Facilities, Department of Chemistry**



### ICT Facilities, Department of Economics



### ICT Facilities, Department of computer



### ICT Facilities, Department of commerce



### ICT Facilities, Department of Zoology



### **ICT Facilities, Online teaching facilities**



# SMART CLASS CUM SEMINAR ROOM

स्मार्ग जलाम राष



Surajpur, Chhattisgarh, India College Road, Surajpur, Chhattisgarh 497229, India Lat 23.216624° Long 82.878314° 04/01/22 02:57 PM

GPS Map Camera

### Office



## Library



### Laptop



### Nokia insolent and CCTV Camera Display



RO Water Purifier, Fire Extinguisher, Motor Vehicle Stand, Complain box.



## Tube light and Fan



## Kabaddi Ground







# Hall for Cultural Activities





# Indoor Gym







# Open Gym





## Basket ball Ground





## Outdoor Stadium





# Yoga cum music room