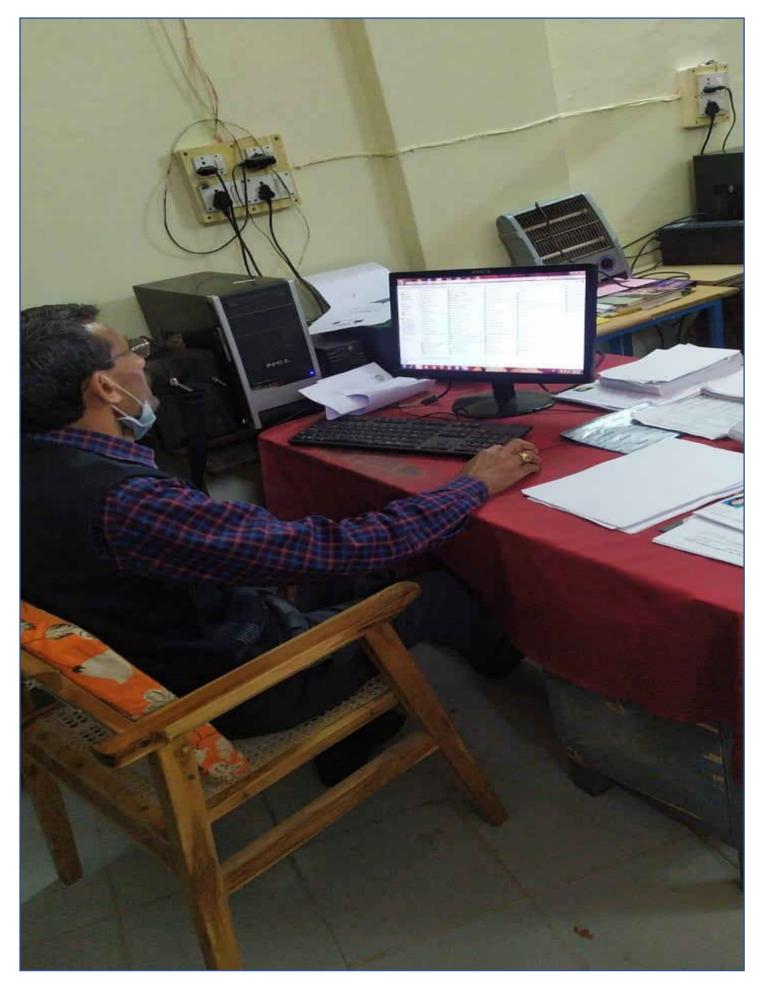

### Smart Class Room Zoology



#### Smart Class Room Botany





Surajpur, Chhattisgarh, India College Road, Surajpur, Chhattisgarh 497229, India Lat 23.216667° Long 82.878149° 07/09/21 12:36 PM

### **Smart Class room Chemistry**



### Physics lab



## ICT Facilities, Department of Botany



#### **ICT Facilities, Department of Chemistry**



### ICT Facilities, Department of Economics



### ICT Facilities, Department of computer



### ICT Facilities, Department of commerce



### ICT Facilities, Department of Zoology



### **ICT Facilities, Online teaching facilities**



# SMART CLASS CUM SEMINAR ROOM

स्मार्ग जलाम राष



Surajpur, Chhattisgarh, India College Road, Surajpur, Chhattisgarh 497229, India Lat 23.216624° Long 82.878314° 04/01/22 02:57 PM

GPS Map Camera

### Office



## Library



### Laptop



### Nokia insolent and CCTV Camera Display



RO Water Purifier, Fire Extinguisher, Motor Vehicle Stand, Complain box.



## Tube light and Fan



## Kabaddi Ground







# Hall for Cultural Activities





# Indoor Gym







# Open Gym





## Basket ball Ground





## Outdoor Stadium





# Yoga cum music room