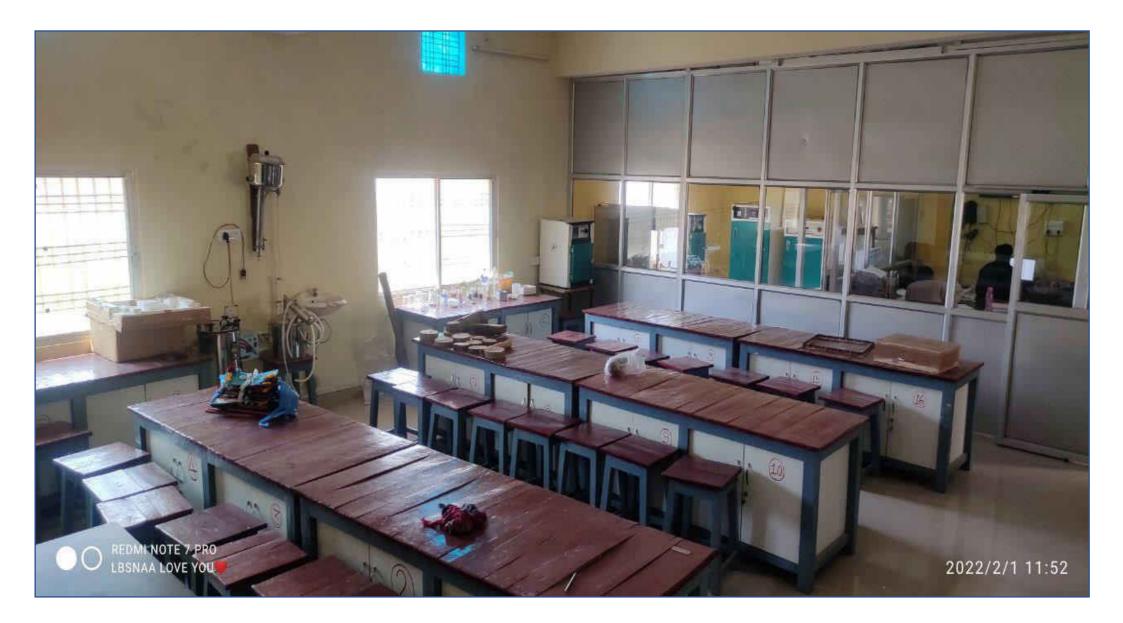

### Physics lab

## **Physics Dark Room and Lab**

## Room No. – 13 A Physics Dark Room