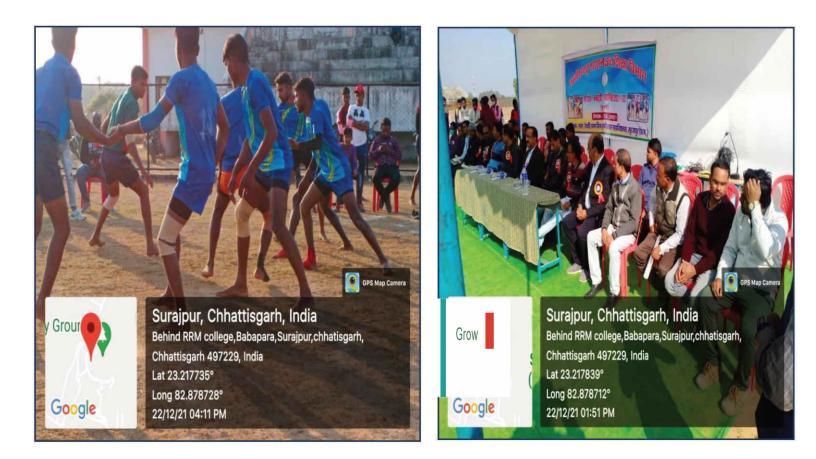

M

### **Smart Class room Chemistry**



### Physics lab



## ICT Facilities, Department of Botany



#### **ICT Facilities, Department of Chemistry**



### ICT Facilities, Department of Economics



### ICT Facilities, Department of computer



### ICT Facilities, Department of commerce



### ICT Facilities, Department of Zoology



### **ICT Facilities, Online teaching facilities**



# SMART CLASS CUM SEMINAR ROOM

स्मार्ग जलाम राष



Surajpur, Chhattisgarh, India College Road, Surajpur, Chhattisgarh 497229, India Lat 23.216624° Long 82.878314° 04/01/22 02:57 PM

GPS Map Camera

### Office



## Library



### Laptop



### Nokia insolent and CCTV Camera Display



RO Water Purifier, Fire Extinguisher, Motor Vehicle Stand, Complain box.



## Tube light and Fan



## Kabaddi Ground







# Hall for Cultural Activities





# Indoor Gym







# Open Gym





## Basket ball Ground





## Outdoor Stadium





# Yoga cum music room