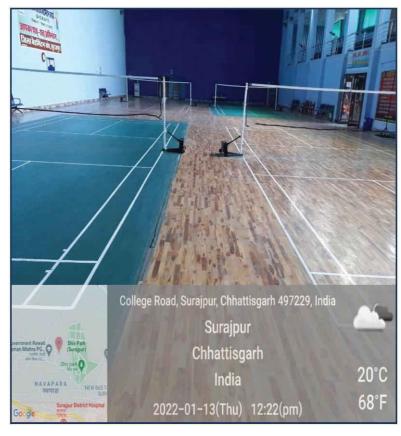

## ICT Facilities, Department of Botany



#### **ICT Facilities, Department of Chemistry**



### ICT Facilities, Department of Economics



### ICT Facilities, Department of computer



### ICT Facilities, Department of commerce



### ICT Facilities, Department of Zoology



### **ICT Facilities, Online teaching facilities**



# SMART CLASS CUM SEMINAR ROOM

स्मार्ग जलाम राष



Surajpur, Chhattisgarh, India College Road, Surajpur, Chhattisgarh 497229, India Lat 23.216624° Long 82.878314° 04/01/22 02:57 PM

GPS Map Camera

### Office



## Library



### Laptop



### Nokia insolent and CCTV Camera Display



RO Water Purifier, Fire Extinguisher, Motor Vehicle Stand, Complain box.



## Tube light and Fan



## Kabaddi Ground







# Hall for Cultural Activities





# Indoor Gym







# Open Gym





## Basket ball Ground





## Outdoor Stadium





# Yoga cum music room