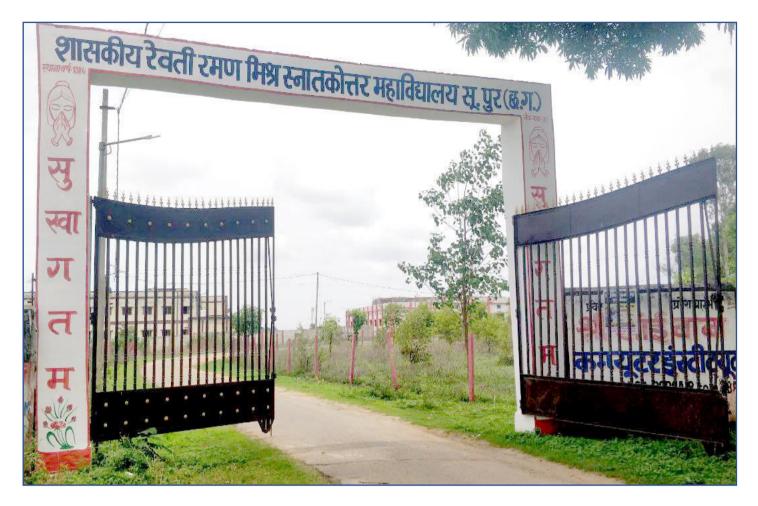

## शासकीय रेवती रमण मिश्र स्नातकोत्तर महाविद्यालय सूरजपुर, जिला-सूरजपुर (छ.ग.)



# महाविद्यालय का उपरी आवरण



# महाविद्यालय का नया भवन (RUSA)



# महाविद्यालय का प्रवेश द्वार











## **College Campus**



## Room No. – 1 Principal Room



### **Room No. – 1(A)**

#### **Store Room**



## Room No. – 2 IQAC/NAAC Cell



## **Department of Commerce**



## **Department of Political Science**



## **Department of Sociology**



## **Department of Hindi**



#### **Class Room- B.Com-I**



### **Room No. – 7(A)**

#### **Smart Seminar Room**



PG...

Surajpur, Chhattisgarh, India College Road, Surajpur, Chhattisgarh 497229, India Lat 23.216624° Long 82.878314° 04/01/22 02:57 PM

### **Class Room B.Com-II/BCA-II**



## Class Room B.Com-III/BCA-III



## Room No. – 10 Conference Room



#### Class Room M.A.Hindi 1<sup>st</sup> sem/B.Sc phy-I/Maths-II



## Class Room M.A.Hindi 3<sup>rd</sup> sem/B.Sc -II Physics



## Class Room M.Com 1<sup>st</sup> sem/B.Sc-