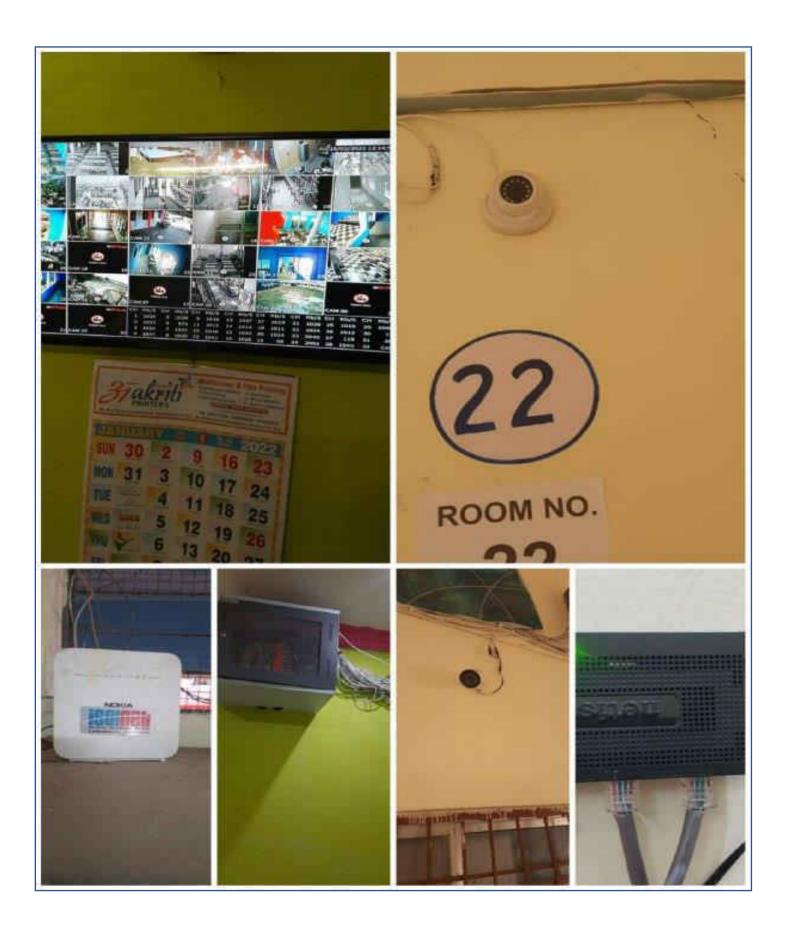

### Nokia insolent and CCTV Camera Display

RO Water Purifier, Fire Extinguisher, Motor Vehicle Stand, Complain box.