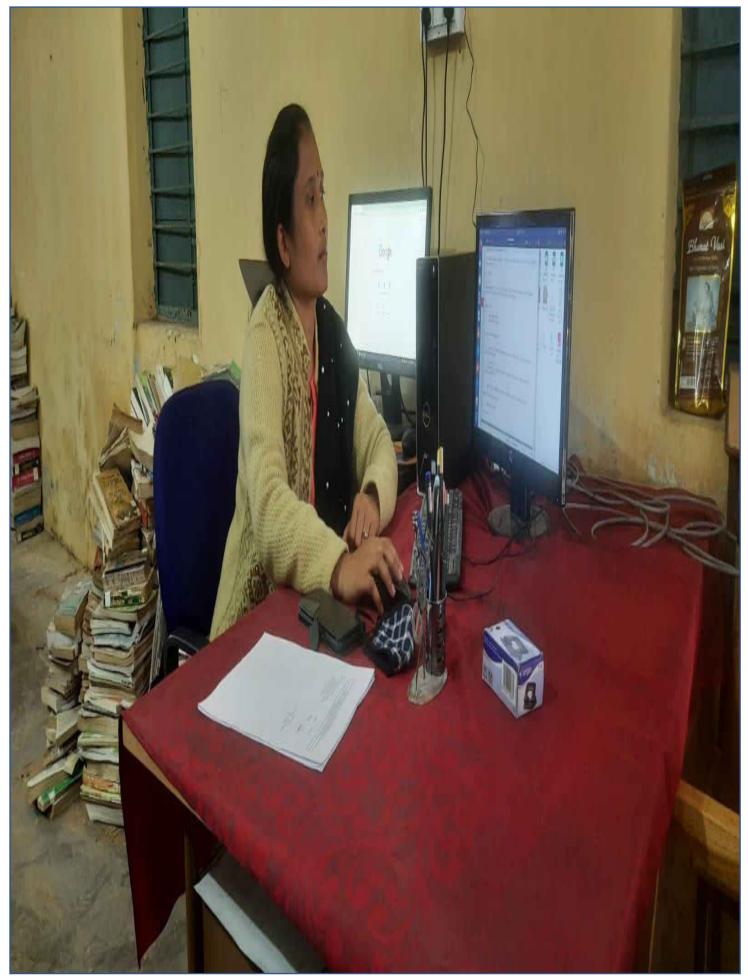

ass Room Zoology



#### Smart Class Room Botany





Surajpur, Chhattisgarh, India College Road, Surajpur, Chhattisgarh 497229, India Lat 23.216667° Long 82.878149° 07/09/21 12:36 PM

### **Smart Class room Chemistry**



### Physics lab



## ICT Facilities, Department of Botany



#### **ICT Facilities, Department of Chemistry**



### ICT Facilities, Department of Economics



### ICT Facilities, Department of computer



### ICT Facilities, Department of commerce



### ICT Facilities, Department of Zoology



### **ICT Facilities, Online teaching facilities**



# SMART CLASS CUM SEMINAR ROOM

स्मार्ग जलाम राष



Surajpur, Chhattisgarh, India College Road, Surajpur, Chhattisgarh 497229, India Lat 23.216624° Long 82.878314° 04/01/22 02:57 PM

GPS Map Camera

### Office



## Library



### Laptop



### Nokia insolent and CCTV Camera Display



RO Water Purifier, Fire Extinguisher, Motor Vehicle Stand, Complain box.



## Tube light and Fan



## Kabaddi Ground







# Hall for Cultural Activities





# Indoor Gym







# Open Gym





## Basket ball Ground





## Outdoor Stadium





# Yoga cum music room