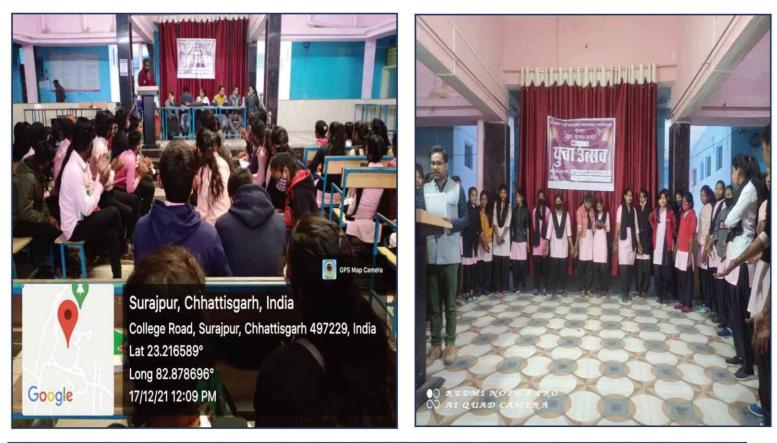

### Physics lab



## ICT Facilities, Department of Botany



#### **ICT Facilities, Department of Chemistry**



### ICT Facilities, Department of Economics



### ICT Facilities, Department of computer



### ICT Facilities, Department of commerce



### ICT Facilities, Department of Zoology



### **ICT Facilities, Online teaching facilities**



# SMART CLASS CUM SEMINAR ROOM

स्मार्ग जलाम राष



Surajpur, Chhattisgarh, India College Road, Surajpur, Chhattisgarh 497229, India Lat 23.216624° Long 82.878314° 04/01/22 02:57 PM

GPS Map Camera

### Office



## Library



### Laptop



### Nokia insolent and CCTV Camera Display



RO Water Purifier, Fire Extinguisher, Motor Vehicle Stand, Complain box.



## Tube light and Fan



## Kabaddi Ground







# Hall for Cultural Activities





# Indoor Gym







# Open Gym





## Basket ball Ground





## Outdoor Stadium





# Yoga cum music room