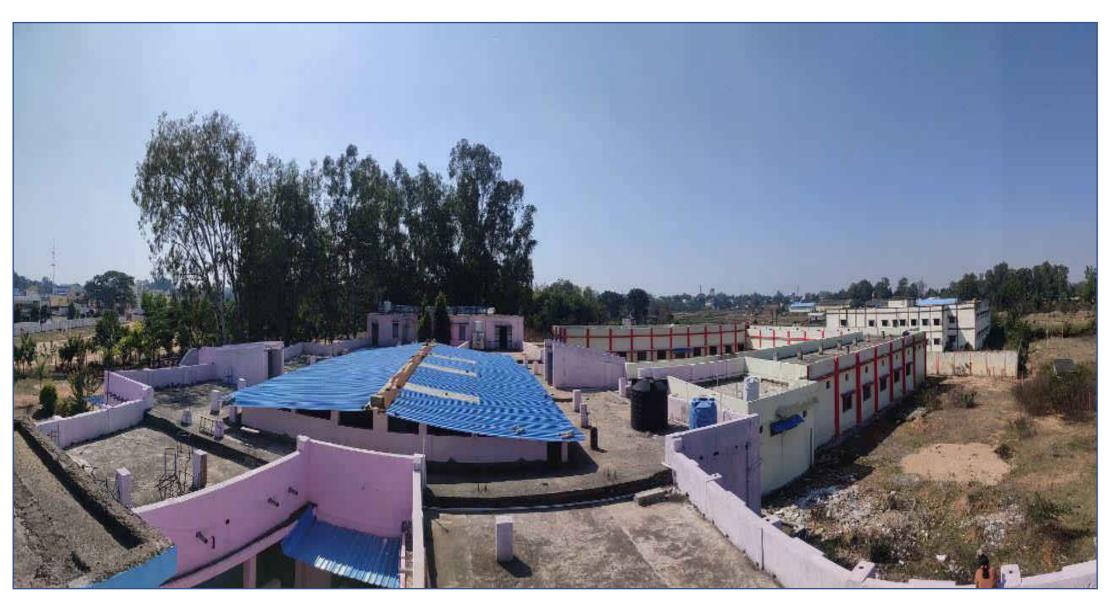

## शासकीय रेवती रमण मिश्र स्नातकोत्तर महाविद्यालय सूरजपुर, जिला-सूरजपुर (छ.ग.)



# महाविद्यालय का उपरी आवरण



# महाविद्यालय का नया भवन (RUSA)



# महाविद्यालय का प्रवेश द्वार











## **College Campus**



## Room No. – 1 Principal Room



### **Room No. – 1(A)**

#### **Store Room**



## Room No. – 2 IQAC/NAAC Cell



## **Department of Commerce**



## **Department of Political Science**



## **Department of Sociology**



## **Department of Hindi**



#### **Class Room- B.Com-I**



### **Room No. – 7(A)**

#### **Smart Seminar Room**



PG...

Surajpur, Chhattisgarh, India College Road, Surajpur, Chhattisgarh 497229, India Lat 23.216624° Long 82.878314° 04/01/22 02:57 PM

### **Class Room B.Com-II/BCA-II**



## Class Room B.Com-III/BCA-III



## Room No. – 10 Conference Room



#### Class Room M.A.Hindi 1<sup>st</sup> sem/B.Sc phy-I/Maths-II



## Class Room M.A.Hindi 3<sup>rd</sup>