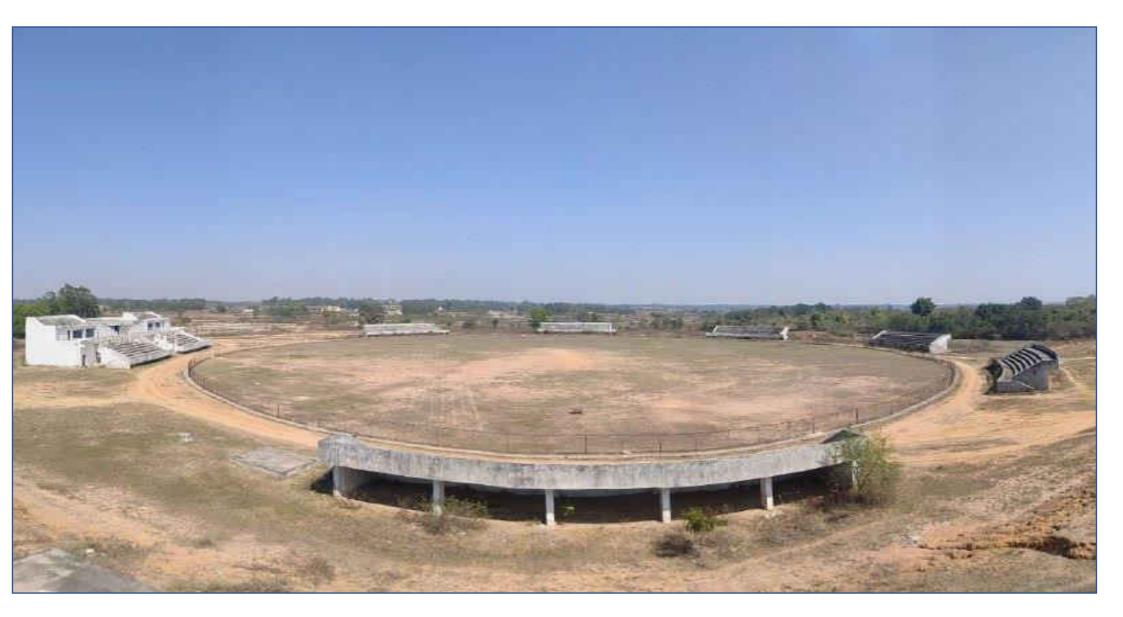

## शासकीय रेवती रमण मिश्र स्नातकोत्तर महाविद्यालय सूरजपुर, जिला-सूरजपुर (छ.ग.)



# महाविद्यालय का उपरी आवरण



# महाविद्यालय का नया भवन (RUSA)



# महाविद्यालय का प्रवेश द्वार











## **College Campus**



## Room No. – 1 Principal Room



### **Room No. – 1(A)**

#### **Store Room**



## Room No. – 2 IQAC/NAAC Cell



## **Department of Commerce**



## **Department of Political Science**



## **Department of Sociology**



## **Department of Hindi**



#### **Class Room- B.Com-I**



### **Room No. – 7(A)**

#### **Smart Seminar Room**



PG...

Surajpur, Chhattisgarh, India College Road, Surajpur, Chhattisgarh 497229, India Lat 23.216624° Long 82.878314° 04/01/22 02:57 PM

### **Class Room B.Com-II/BCA-II**



## Class Room B.Com-III/BCA-III



## Room No. – 10 Conference Room



#### Class Room M.A.Hindi 1<sup>st</sup> sem/B.Sc phy-I/Maths-II



## Class Room M.A.Hindi 3<sup>rd</sup> sem/B.Sc -II Physics



## Class Room M.Com 1<sup>st</sup> sem/B.Sc-I Maths