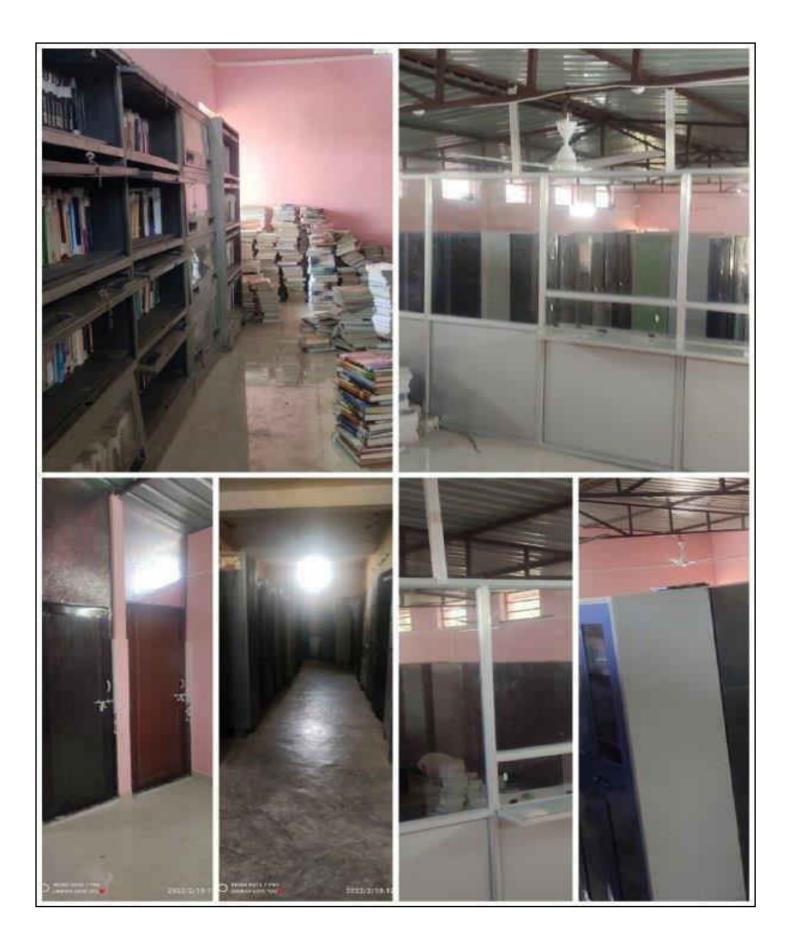

om-PGDCA**



## Room No. – 28(A)

## Computer Lab Cum Smart Class/DCA



## Class Room M.A. Pol.Science 3<sup>rd</sup> sem/B.Sc.-III Physics



#### Room No. – 29A

## **Physics/Math's Department**



#### Room No. – 29B

## **Research Scholars Reading Room**



## Reading Room No. – 30

## **Reading Room**





#### Room No. – 30A

## Library



#### Canteen



#### N.C.C. Room



# All Laboratories & Facilities

## **Department of Chemistry**



# **Chemistry Lab-1**



## **Chemistry Lab-2**



## **Department of Botany**



## Botany Lab-2



## **PG Class Room Botany**



# **Botany Lab**



#### Department of Zoology



## Zoology Lab



## **Physics Dark Room and Lab**



## **Computer Department & Computer of Theory Classroom**





## **Computer Lab**



## **Library Facility**



# **ICT Facility**

### **Computers in Lab**



### Smart Class Room Zoology



#### Smart Class Room Botany





Surajpur, Chhattisgarh, India College Road, Surajpur, Chhattisgarh 497229, India Lat 23.216667° Long 82.878149° 07/09/21 12:36 PM

### **Smart Class room Chemistry**



### Physics lab



## ICT Facilities, Department of Botany



#### **ICT Facilities, Department of Chemistry**



### ICT Facilities, Department of Economics



### ICT Facilities, Department of computer



### ICT Facilities, Department of commerce



### ICT Facilities, Department of Zoology



### **ICT Facilities, Online teaching facilities**



# SMART CLASS CUM SEMINAR ROOM

स्मार्ग जलाम राष



Surajpur, Chhattisgarh, India College Road, Surajpur, Chhattisgarh 497229, India Lat 23.216624° Long 82.878314°