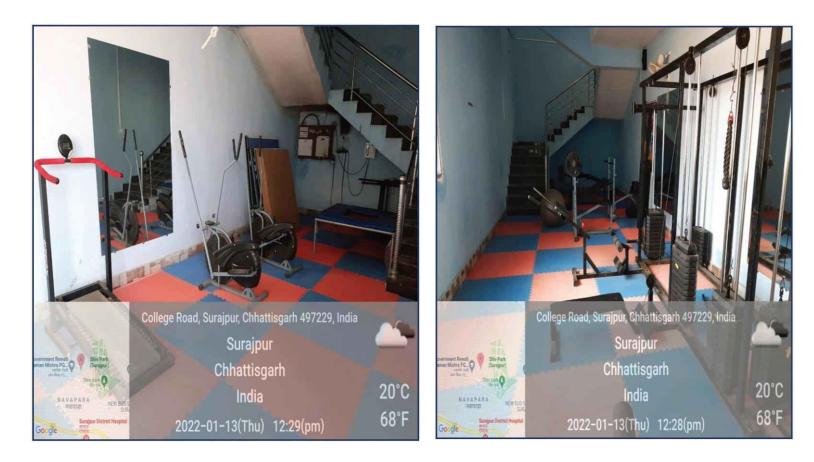

## ICT Facilities, Department of Botany



#### **ICT Facilities, Department of Chemistry**



### ICT Facilities, Department of Economics



### ICT Facilities, Department of computer



### ICT Facilities, Department of commerce



### ICT Facilities, Department of Zoology



### **ICT Facilities, Online teaching facilities**



# SMART CLASS CUM SEMINAR ROOM

स्मार्ग जलाम राष



Surajpur, Chhattisgarh, India College Road, Surajpur, Chhattisgarh 497229, India Lat 23.216624° Long 82.878314° 04/01/22 02:57 PM

GPS Map Camera

### Office



## Library



### Laptop



### Nokia insolent and CCTV Camera Display



RO Water Purifier, Fire Extinguisher, Motor Vehicle Stand, Complain box.



## Tube light and Fan



## Kabaddi Ground







# Hall for Cultural Activities





# Indoor Gym







# Open Gym





## Basket ball Ground





## Outdoor Stadium





# Yoga cum music room