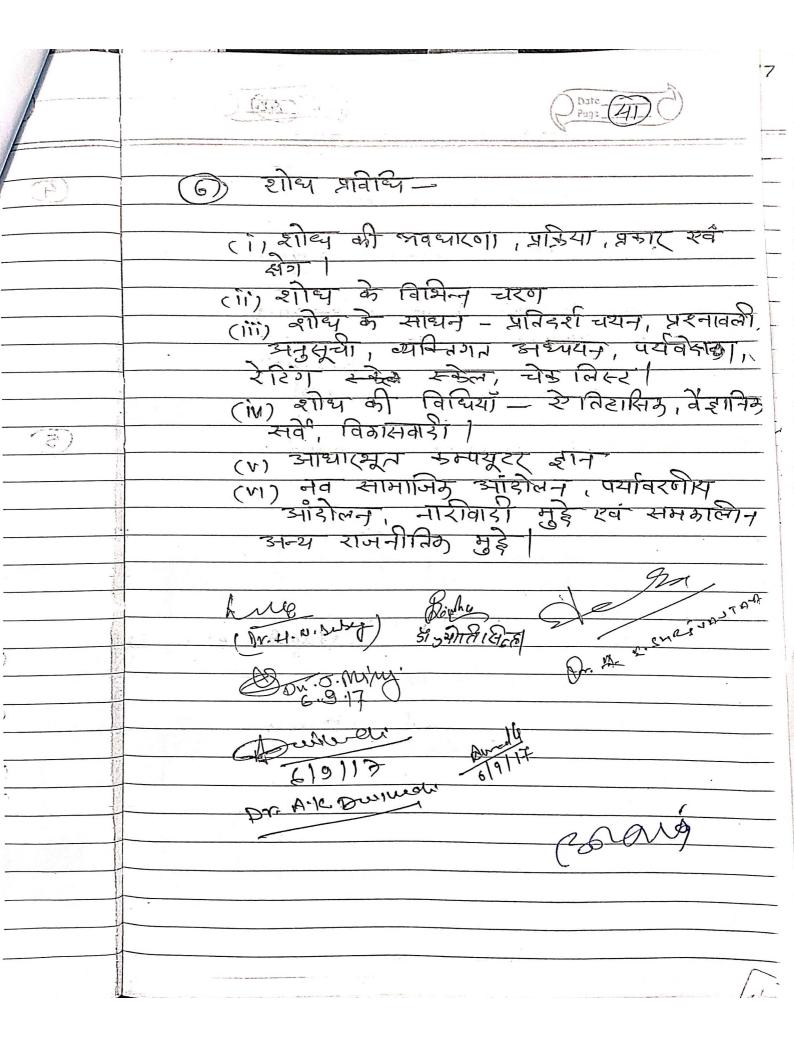

. सम्माननीय सदस्यों से अनुरोध है कि निर्धारित तिथि एवं समय पर बैठक में उपस्थित होने का कष्ट करें।

पी.-एच.डी. उपाधि के लिये कोर्स वर्क करने के लिये शोध प्रविधि (Research Methdology) एवं विषय से संबंधित पाठ्यक्रम का निर्धारण करने पर विचार।