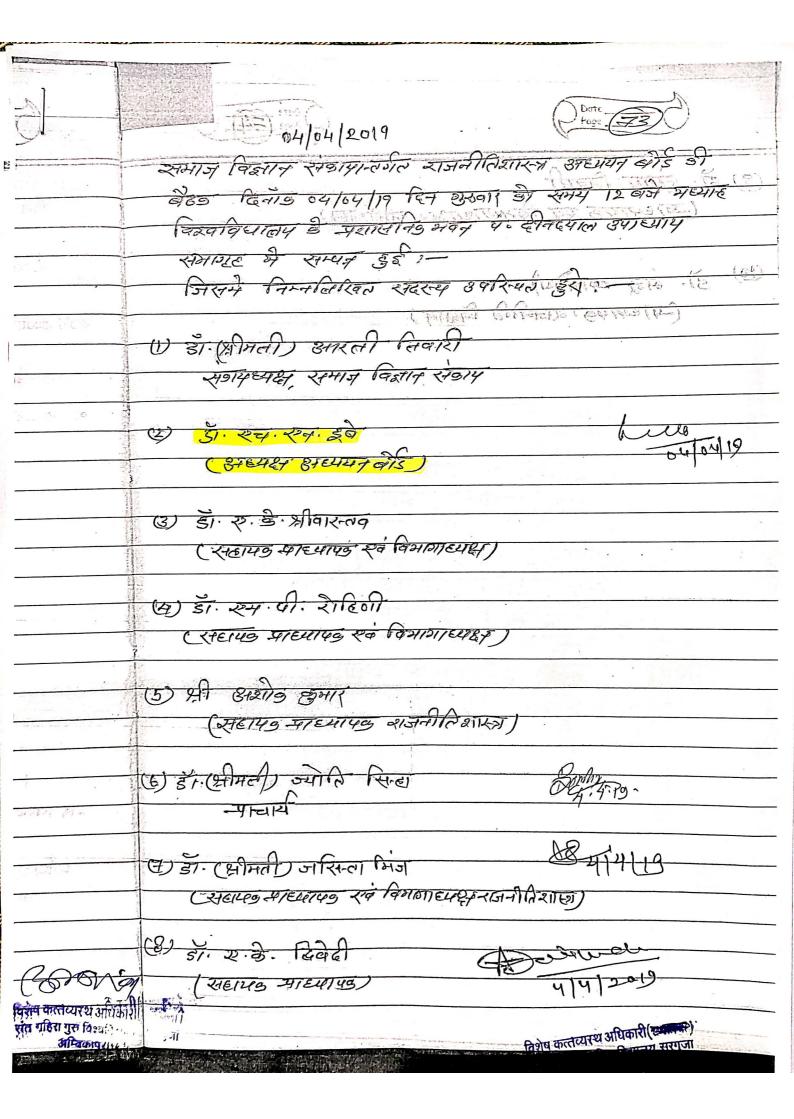

बैठक सूचना

आदेशानुसार समाज विज्ञान संकायान्तर्गत राजनीतिशास्त्र विषय की अध्ययन बोर्ड की वैटक गुर-वन्त दिनाक 04.04,2019 समय 12.00 बजे मध्यान्ह विश्वविद्यालय के प्रशासनिक भवन के प. चीनदयाल उपाध्याय राभागृह में आयोजित है।

सम्माननीय सदस्यों से अनुरोध है कि निर्धारित तिथि एवं समय पर बैठक में उपस्थित होने का कष्ट करें।

विषय सूची स्नातक रतर पर परीक्षा हेतु विषय समूह के सम्बन्ध में। (1)

अध्यक्ष की अनुमति से अन्य प्रकरण। (2)

आदेशानुसार

2- डॉ. (श्रीमती) आरती तिवारी (संकायाध्यक्ष समाज विज्ञान संकाय) प्राध्यापक राजनीतिशास्त्र शासकीय लाहिडी

अ डॉ. एश.एम दुवे, (अध्यक्ष, अध्ययन बोर्ड) सहायक प्राध्यापक एवं विभागाध्यक्ष, राजनीतिशास्त्र विभाग, शासकीय रेपती रमण गिश्र महाविद्यालय,सूरजपुर जिला-सूरजपुर (छ.ग.)।

4. डॉ. ए. के. श्रीवास्तव, सहायक प्राध्यापक एवं विभागाध्यक्ष राजनीतिशास्त्र विभाग, शासकीय राम भजन राय एन ई एस रनातकोत्तर महाविद्यालय,जशपुर नगर जिला-जशपुर (छ.ग.)।

इ. हॉ. एम.पी. शेष्टिणी, सहायक प्राध्यापक एवं विभागाध्यक्ष राजनीतिशास्त्र विभाग, शासकीय महाविद्यालय, जनकपुर

6- श्री अशोक कुमार, सहायक प्राध्यापक राजनीतिशास्त्र, शासकीय महाविद्यालय, कुसमी जिला-बलरामपुर-रामानुजगल

डॉ. (शीमती) ज्योति सिन्हा, प्राचार्य, शासकीय राजगोहिनी देवी कन्या स्नातकोत्तर महाविद्यालय, अधिकापुर (छ ग)।

s- श्रीमती जांसेन्ता भिंज, राहायक प्राध्यापक एवं विभागाध्यक्ष राजनीतिशास्त्र विभाग, शासकीय राजीय गांधी

9- डॉ. ए. के द्वियेदी, सहायक प्राध्यापक, शासकीय राजमोहिनी देवी कत्या स्नातकोत्तर गहाविद्यालय अम्बिकापुर (छ ग.)