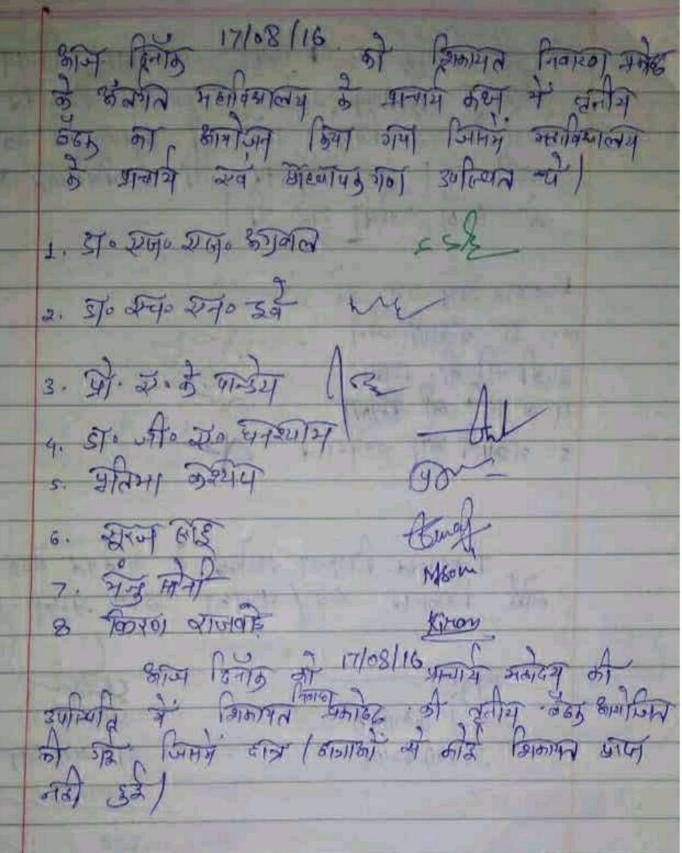

#### Story Details

दिनांक 30/12/21 को महाविद्यालय के बैठक कक्ष में महिला उत्पीड़न एवं अंडर सेंसटाइजेशन सेल के तत्वाधान में छात्राओं की काउंसिंग की गई, जिसमें 132 छात्राएं उपस्थित हुई, साथ ही महाविद्यालय के सहायक प्राध्मापक सदस्य भी उपस्थित रहें। कार्यक्रम की शुरुआत महाविद्यालय के प्राह्म के उद्घेधन के साथ हुआ जिसमें प्राचार्य महोदय ने छात्राओं के साहर पराक्रम के बारे में प्रकाश डाला एवं प्राचार्य महोदय ने कार्यक्रम की शुरू करने की अनुमति दी। महाविद्यालय के महिला प्रकाश प्रात्म प्राप्त महोदय ने कार्यक्रम की शुरू करने की अनुमति दी। महाविद्यालय के महिला प्रकाश प्रात्म प्राप्त महोदय से कार्यक्रम की शुरू करने की अनुमति दी। महाविद्यालय के महिला प्रकाश प्राप्त प्राप्त मिल प्रवार में प्रवार में प्रवार में प्रवार में अपनी बात रखी। महाविद्यालय के महिला प्रकाश प्रात्त है। से प्रवार में प्रवार में अपनी बात रखी। कुर स्था बहुत विचारणीय रहे जैसे उत्यीड़ित होती रहती है इन सभी बातों को लिकर छात्राओं के ने खुल करने हैं। कार्यकर से अपनी बात रखी। कई प्रश्न बहुत विचारणीय रहे जैसे घर में निकलकर कोलेज आते वक्त सुने जगहों पर असामाजिक लड़कों का जमावह है जो छात्राओं को सुन कर भूधी भी बातें करते हैं, इनका सम्या के किया जाएगा? जिसके संदर्भ में भीफेसर प्रतिभा करपाप एवं डी विवानी गुप्ता ने उन्हें बताया कि अभी हाल ही में ह सूरजपुर जिला शुलस अधिक्षका द्वारा रक्षक टीम बनाई गई है जो पेट्रोतिंग करती है एवं उन्ही के द्वारा एक नंबर विचा गया है जिसके संदर्भ में भीफेसर प्रतिभा करपाप एवं डी विवानी गुप्ता ने उन्हें सहता प्रवार में बताया गया कि हमें अपनी हिम्मत भी बरकरार रखनी चाहिए ताकि इस तरह की घटनाओं से औरों को भी बयाया जा सके। प्रोफेसर प्रतिभा ने गुड टच एवं बैड टच के बारे में एवं उनसे निपटने के तरीके भी बताया जा सके। प्रोफेसर प्रतिभा ने गुड टच एवं बैड टच के बारे में एवं उनसे निपटने के तरीक भी बताया जा सके। प्रोफेसर प्रतिभा ने गुड टच एवं बैड टच के बारे में एवं उनसे निपटने के तरीक भी बताया जा सके। प्रोफेसर प्रतिभा ने गुड टच एवं बैड टच के बारे में एवं उनसे भी परित्य के प्रतिभा ने गुड टच एवं बैड टच के बारे में एवं उनसे अपनी समस्या बता कर निवार प्रतिभा ने नाम के साथ बताया ताकि उन विज्ञ कार्या में प्रतिभा ने नाम के साथ बताया ताकि उन विज्ञ में स्वार के विचर के उत्ती है। से