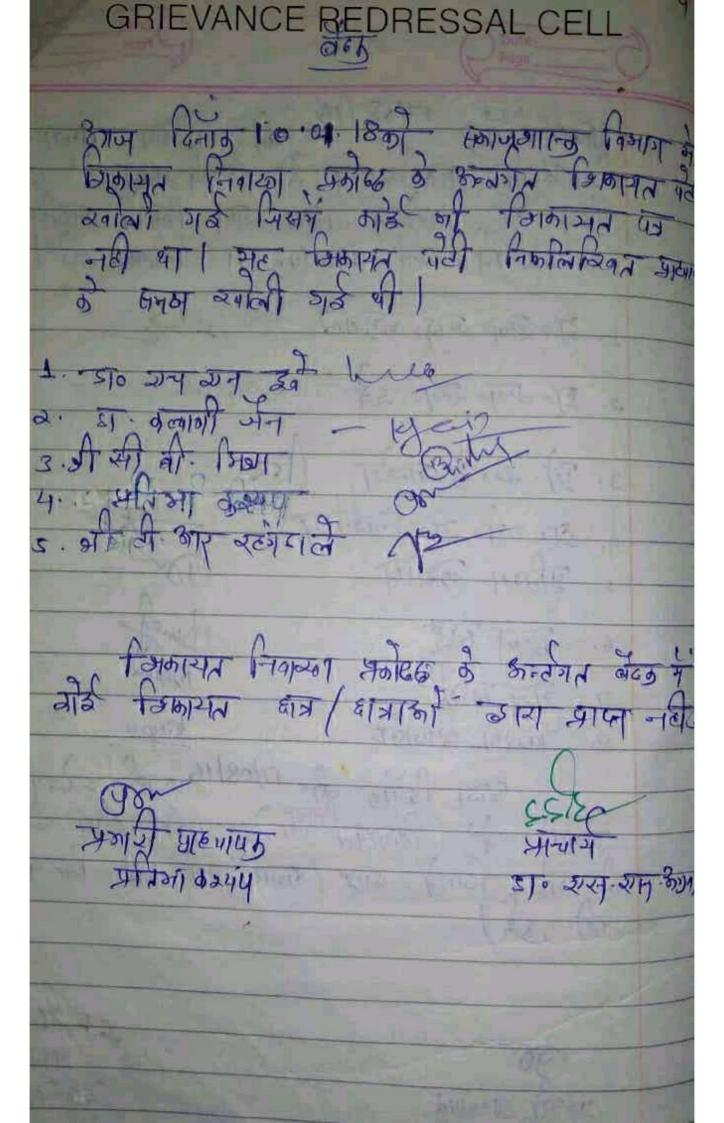

#### Story Details

दिनांक 30/12/21 को महाविद्यालय के बैठक कक्ष में महिला उत्पीड़न एवं अंडर सेंसटाइजेशन सेल के तत्वाधान में छात्राओं की काउंसिंग की गई, जिसमें 132 छात्राएं उपस्थित हुई, साथ ही महाविद्यालय के सहायक प्राध्मापक सदस्य भी उपस्थित रहें। कार्यक्रम की शुरुआत महाविद्यालय के प्राह्म के उद्घेधन के साथ हुआ जिसमें प्राचार्य महोदय ने छात्राओं के साहर पराक्रम के बारे में प्रकाश डाला एवं प्राचार्य महोदय ने कार्यक्रम की शुरू करने की अनुमति दी। महाविद्यालय के महिला प्रकाश प्रात्म प्राप्त महोदय ने कार्यक्रम की शुरू करने की अनुमति दी। महाविद्यालय के महिला प्रकाश प्रात्म प्राप्त महोदय से कार्यक्रम की शुरू करने की अनुमति दी। महाविद्यालय के महिला प्रकाश प्राप्त प्राप्त मिल प्रवार में प्रवार में प्रवार में प्रवार में अपनी बात रखी। महाविद्यालय के महिला प्रकाश प्रात्त है। से प्रवार में प्रवार में अपनी बात रखी। कुर स्था बहुत विचारणीय रहे जैसे उत्यीड़ित होती रहती है इन सभी बातों को लिकर छात्राओं के ने खुल करने हैं। कार्यकर से अपनी बात रखी। कई प्रश्न बहुत विचारणीय रहे जैसे घर में निकलकर कोलेज आते वक्त सुने जगहों पर असामाजिक लड़कों का जमावह है जो छात्राओं को सुन कर भूधी भी बातें करते हैं, इनका सम्या के किया जाएगा? जिसके संदर्भ में भीफेसर प्रतिभा करपाप एवं डी विवानी गुप्ता ने उन्हें बताया कि अभी हाल ही में ह सूरजपुर जिला शुलस अधिक्षका द्वारा रक्षक टीम बनाई गई है जो पेट्रोतिंग करती है एवं उन्ही के द्वारा एक नंबर विचा गया है जिसके संदर्भ में भीफेसर प्रतिभा करपाप एवं डी विवानी गुप्ता ने उन्हें सहता प्रवार में बताया गया कि हमें अपनी हिम्मत भी बरकरार रखनी चाहिए ताकि इस तरह की घटनाओं से औरों को भी बयाया जा सके। प्रोफेसर प्रतिभा ने गुड टच एवं बैड टच के बारे में एवं उनसे निपटने के तरीके भी बताया जा सके। प्रोफेसर प्रतिभा ने गुड टच एवं बैड टच के बारे में एवं उनसे निपटने के तरीक भी बताया जा सके। प्रोफेसर प्रतिभा ने गुड टच एवं बैड टच के बारे में एवं उनसे निपटने के तरीक भी बताया जा सके। प्रोफेसर प्रतिभा ने गुड टच एवं बैड टच के बारे में एवं उनसे भी परित्य के प्रतिभा ने गुड टच एवं बैड टच के बारे में एवं उनसे अपनी समस्या बता कर निवार प्रतिभा ने नाम के साथ बताया ताकि उन विज्ञ कार्या में प्रतिभा ने नाम के साथ बताया ताकि उन विज्ञ में स्वार के विचर के उत्ती है। से