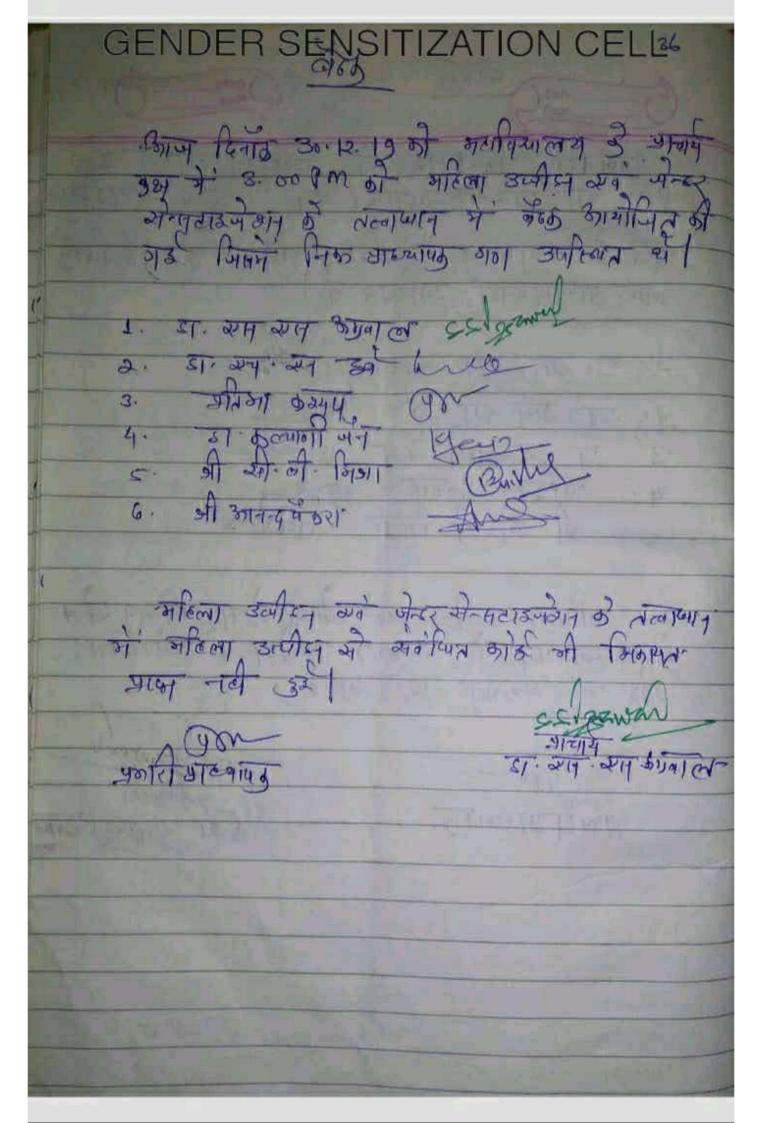

#### Councelling for girls

महिला उत्पीड़न एवं जेंडर सेंसटाइजेशन सेल के तत्वाधान में छात्राओं की काउंसलिंग संपन्न

Venue:-

Date: 12-30-2021

#### Story Details

दिनांक 30/12/21 को महाविद्यालय के बैठक कक्ष में महिला उत्पीड़न एवं अंडर सेंसटाइजेशन सेल के तत्वाधान में छात्राओं की काउंसिंग की गई, जिसमें 132 छात्राएं उपस्थित हुई, साथ ही महाविद्यालय के सहायक प्राध्मापक सदस्य भी उपस्थित रहें। कार्यक्रम की शुरुआत महाविद्यालय के प्राह्म के उद्घेधन के साथ हुआ जिसमें प्राचार्य महोदय ने छात्राओं के साहर पराक्रम के बारे में प्रकाश डाला एवं प्राचार्य महोदय ने कार्यक्रम की शुरू करने की अनुमति दी। महाविद्यालय के महिला प्रकाश प्रात्म प्राप्त महोदय ने कार्यक्रम की शुरू करने की अनुमति दी। महाविद्यालय के महिला प्रकाश प्रात्म प्राप्त महोदय से कार्यक्रम की शुरू करने की अनुमति दी। महाविद्यालय के महिला प्रकाश प्राप्त प्राप्त मिल प्रवार में प्रवार में प्रवार में प्रवार में अपनी बात रखी। महाविद्यालय के महिला प्रकाश प्रात्त है। से प्रवार में प्रवार में अपनी बात रखी। कुर स्था बहुत विचारणीय रहे जैसे उत्यीड़ित होती रहती है इन सभी बातों को लिकर छात्राओं के ने खुल करने हैं। कार्यकर से अपनी बात रखी। कई प्रश्न बहुत विचारणीय रहे जैसे घर में निकलकर कोलेज आते वक्त सुने जगहों पर असामाजिक लड़कों का जमावह है जो छात्राओं को सुन कर भूधी भी बातें करते हैं, इनका सम्या के किया जाएगा? जिसके संदर्भ में भीफेसर प्रतिभा करपाप एवं डी विवानी गुप्ता ने उन्हें बताया कि अभी हाल ही में ह सूरजपुर जिला शुलस अधिक्षका द्वारा रक्षक टीम बनाई गई है जो पेट्रोतिंग करती है एवं उन्ही के द्वारा एक नंबर विचा गया है जिसके संदर्भ में भीफेसर प्रतिभा करपाप एवं डी विवानी गुप्ता ने उन्हें सहता प्रवार में बताया गया कि हमें अपनी हिम्मत भी बरकरार रखनी चाहिए ताकि इस तरह की घटनाओं से औरों को भी बयाया जा सके। प्रोफेसर प्रतिभा ने गुड टच एवं बैड टच के बारे में एवं उनसे निपटने के तरीके भी बताया जा सके। प्रोफेसर प्रतिभा ने गुड टच एवं बैड टच के बारे में एवं उनसे निपटने के तरीक भी बताया जा सके। प्रोफेसर प्रतिभा ने गुड टच एवं बैड टच के बारे में एवं उनसे निपटने के तरीक भी बताया जा सके। प्रोफेसर प्रतिभा ने गुड टच एवं बैड टच के बारे में एवं उनसे भी परित्य के प्रतिभा ने गुड टच एवं बैड टच के बारे में एवं उनसे अपनी समस्या बता कर निवार प्रतिभा ने नाम के साथ बताया ताकि उन विज्ञ कार्या में प्रतिभा ने नाम के साथ बताया ताकि उन विज्ञ में स्वार के विचर के उत्ती है। से