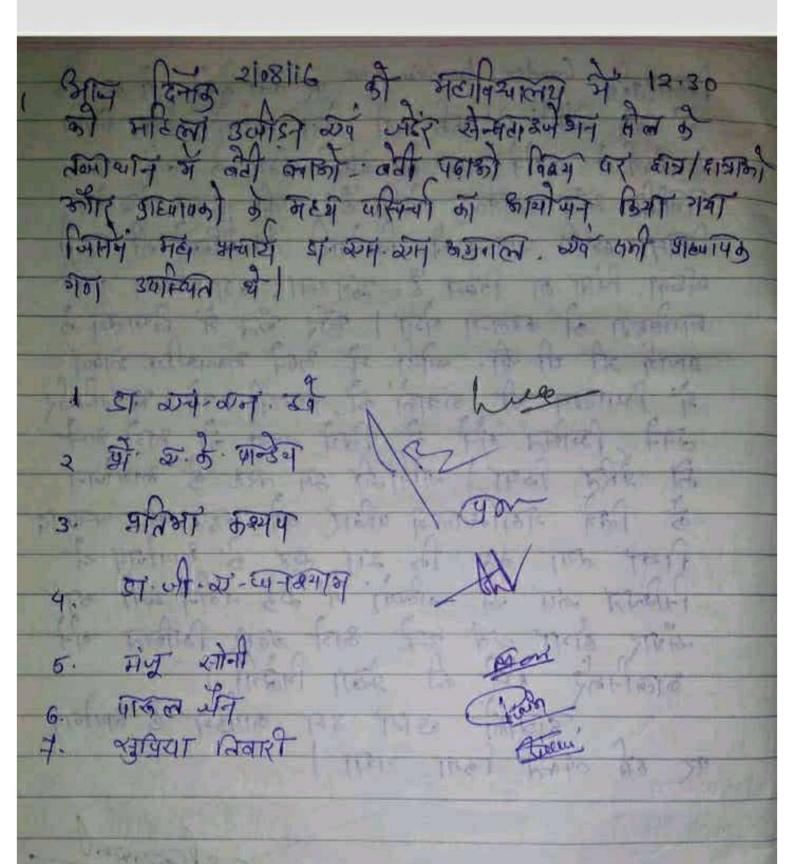

वी. के. झा    | _ | सदस्य  |
| 80 | डॉ. कल्याणी जैन   | _ | सदस्य  |
| 04 | श्री आर. पी. सिंह |   | सदस्य  |

## रूसा प्रकोष्ठ

| 01 | डॉ. एच. एन. दुबे  | _ | संयोजव |
|----|-------------------|---|--------|
| 02 | डॉ. पी.डी. सोनकर  | _ | सदस्य  |
| 03 | प्रतिभा कश्यप     | _ | सदस्य  |
| 04 | डॉ. कल्याणी जैन   | _ | सदस्य  |
| 05 | श्री आर. पी. सिंह | _ | सदस्य  |

(डॉ. एस. एस. अग्रवाल) प्राचार्य शासकीय रे.र.मि. स्नातकोत्तर महाविद्यालय सूरजपुर



काम दिनाड, की मधीवरात्यम के प्रमाणमास विभाग में मिलामत निवाका मलीद के लंदवा पान में विद्र कामीजित की गई थी। विद्र में निका आह्माप्त गठा उपस्थित थे

2. ST. Smilest 29 19

उ. मिन्न क्रमप पुर

4. होनेड सेन

5. भानु अग्रम आहर्

Hay &

विकासत निवाका मनोब्द हे के-रंगता विकास की की किलामत हाज / शापकी छर

अध्या अरुपप

्टा अस्म सम् कुणाव हा अस्म सम्







WOMEN HARASSMENT AND GENDER SENSITIZATION CELL

| 1) स्पेती प्राणावती B.A.I Santahi. 2.) मेनका प्रणापती B.A.I. Santahi. 2.) मेनका प्रणापती B.A.I. Santahi. 3.) केनता रिपष्ट B.A.I. Santahi. 4.) केनलाश व्याणवाड B.A.I. Santahi. 5.) व्याला व्याणवाड B.A.I. Santahi. 6.) व्याला व्याला B.A.I. Santahi. 7. व्यालावा व्याला B.A.I. Santahi.