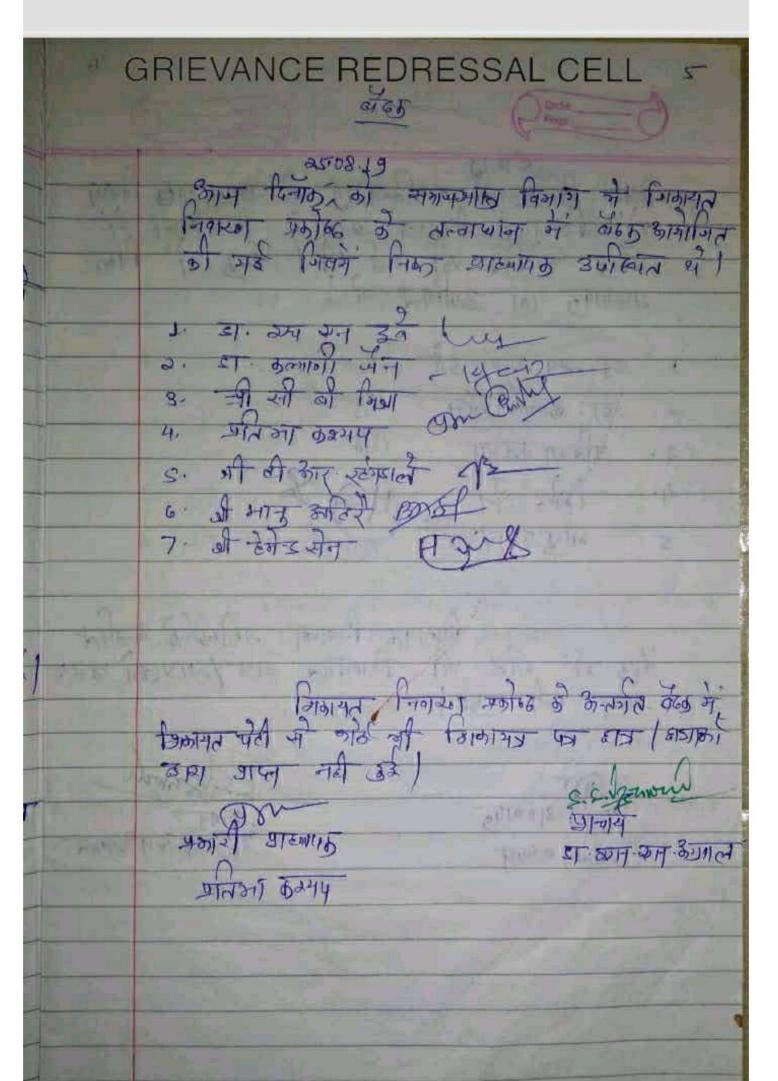

#### Story Details

दिनांक 30/12/21 को महाविद्यालय के बैठक कक्ष में महिला उत्पीड़न एवं अंडर सेंसटाइजेशन सेल के तत्वाधान में छात्राओं की काउंसिंग की गई, जिसमें 132 छात्राएं उपस्थित हुई, साथ ही महाविद्यालय के सहायक प्राध्मापक सदस्य भी उपस्थित रहें। कार्यक्रम की शुरुआत महाविद्यालय के प्राह्म के उद्घेधन के साथ हुआ जिसमें प्राचार्य महोदय ने छात्राओं के साहर पराक्रम के बारे में प्रकाश डाला एवं प्राचार्य महोदय ने कार्यक्रम की शुरू करने की अनुमति दी। महाविद्यालय के महिला प्रकाश प्रात्म प्राप्त महोदय ने कार्यक्रम की शुरू करने की अनुमति दी। महाविद्यालय के महिला प्रकाश प्रात्म प्राप्त महोदय से कार्यक्रम की शुरू करने की अनुमति दी। महाविद्यालय के महिला प्रकाश प्राप्त प्राप्त मिल प्रवार में प्रवार में प्रवार में प्रवार में अपनी बात रखी। महाविद्यालय के महिला प्रकाश प्रात्त है। से प्रवार में प्रवार में अपनी बात रखी। कुर स्था बहुत विचारणीय रहे जैसे उत्यीड़ित होती रहती है इन सभी बातों को लिकर छात्राओं के ने खुल करने हैं। कार्यकर से अपनी बात रखी। कई प्रश्न बहुत विचारणीय रहे जैसे घर में निकलकर कोलेज आते वक्त सुने जगहों पर असामाजिक लड़कों का जमावह है जो छात्राओं को सुन कर भूधी भी बातें करते हैं, इनका सम्या के किया जाएगा? जिसके संदर्भ में भीफेसर प्रतिभा करपाप एवं डी विवानी गुप्ता ने उन्हें बताया कि अभी हाल ही में ह सूरजपुर जिला शुलस अधिक्षका द्वारा रक्षक टीम बनाई गई है जो पेट्रोतिंग करती है एवं उन्ही के द्वारा एक नंबर विचा गया है जिसके संदर्भ में भीफेसर प्रतिभा करपाप एवं डी विवानी गुप्ता ने उन्हें सहता प्रवार में बताया गया कि हमें अपनी हिम्मत भी बरकरार रखनी चाहिए ताकि इस तरह की घटनाओं से औरों को भी बयाया जा सके। प्रोफेसर प्रतिभा ने गुड टच एवं बैड टच के बारे में एवं उनसे निपटने के तरीके भी बताया जा सके। प्रोफेसर प्रतिभा ने गुड टच एवं बैड टच के बारे में एवं उनसे निपटने के तरीक भी बताया जा सके। प्रोफेसर प्रतिभा ने गुड टच एवं बैड टच के बारे में एवं उनसे निपटने के तरीक भी बताया जा सके। प्रोफेसर प्रतिभा ने गुड टच एवं बैड टच के बारे में एवं उनसे भी परित्य के प्रतिभा ने गुड टच एवं बैड टच के बारे में एवं उनसे अपनी समस्या बता कर निवार प्रतिभा ने नाम के साथ बताया ताकि उन विज्ञ कार्या में प्रतिभा ने नाम के साथ बताया ताकि उन विज्ञ में स्वार के विचर के उत्ती है। से