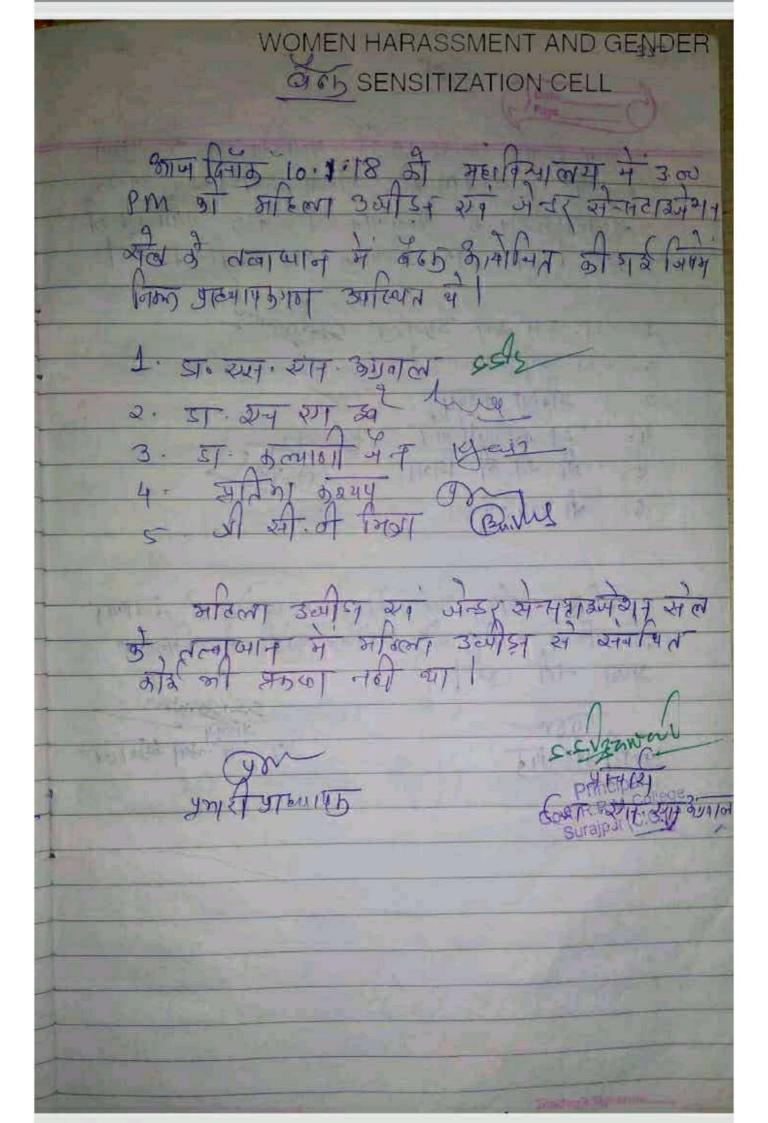

#### Councelling for girls

महिला उत्पीड़न एवं जेंडर सेंसटाइजेशन सेल के तत्वाधान में छात्राओं की काउंसलिंग संपन्न

Venue:-

Date: 12-30-2021

#### Story Details

दिनांक 30/12/21 को महाविद्यालय के बैठक कक्ष में महिला उत्पीड़न एवं अंडर सेंसटाइजेशन सेल के तत्वाधान में छात्राओं की काउंसिंग की गई, जिसमें 132 छात्राएं उपस्थित हुई, साथ ही महाविद्यालय के सहायक प्राध्मापक सदस्य भी उपस्थित रहें। कार्यक्रम की शुरुआत महाविद्यालय के प्राह्म के उद्घेधन के साथ हुआ जिसमें प्राचार्य महोदय ने छात्राओं के साहर पराक्रम के बारे में प्रकाश डाला एवं प्राचार्य महोदय ने कार्यक्रम की शुरू करने की अनुमति दी। महाविद्यालय के महिला प्रकाश प्रात्म प्राप्त महोदय ने कार्यक्रम की शुरू करने की अनुमति दी। महाविद्यालय के महिला प्रकाश प्रात्म प्राप्त महोदय से कार्यक्रम की शुरू करने की अनुमति दी। महाविद्यालय के महिला प्रकाश प्राप्त प्राप्त मिल प्रवार में प्रवार में प्रवार में प्रवार में अपनी बात रखी। महाविद्यालय के महिला प्रकाश प्रात्त है। से प्रवार में प्रवार में अपनी बात रखी। कुर स्था बहुत विचारणीय रहे जैसे उत्यीड़ित होती रहती है इन सभी बातों को लिकर छात्राओं के ने खुल करने हैं। कार्यकर से अपनी बात रखी। कई प्रश्न बहुत विचारणीय रहे जैसे घर में निकलकर कोलेज आते वक्त सुने जगहों पर असामाजिक लड़कों का जमावह है जो छात्राओं को सुन कर भूधी भी बातें करते हैं, इनका सम्या के किया जाएगा? जिसके संदर्भ में भीफेसर प्रतिभा करपाप एवं डी विवानी गुप्ता ने उन्हें बताया कि अभी हाल ही में ह सूरजपुर जिला शुलस अधिक्षका द्वारा रक्षक टीम बनाई गई है जो पेट्रोतिंग करती है एवं उन्ही के द्वारा एक नंबर विचा गया है जिसके संदर्भ में भीफेसर प्रतिभा करपाप एवं डी विवानी गुप्ता ने उन्हें सहता प्रवार में बताया गया कि हमें अपनी हिम्मत भी बरकरार रखनी चाहिए ताकि इस तरह की घटनाओं से औरों को भी बयाया जा सके। प्रोफेसर प्रतिभा ने गुड टच एवं बैड टच के बारे में एवं उनसे निपटने के तरीके भी बताया जा सके। प्रोफेसर प्रतिभा ने गुड टच एवं बैड टच के बारे में एवं उनसे निपटने के तरीक भी बताया जा सके। प्रोफेसर प्रतिभा ने गुड टच एवं बैड टच के बारे में एवं उनसे निपटने के तरीक भी बताया जा सके। प्रोफेसर प्रतिभा ने गुड टच एवं बैड टच के बारे में एवं उनसे भी परित्य के प्रतिभा ने गुड टच एवं बैड टच के बारे में एवं उनसे अपनी समस्या बता कर निवार प्रतिभा ने नाम के साथ बताया ताकि उन विज्ञ कार्या में प्रतिभा ने नाम के साथ बताया ताकि उन विज्ञ में स्वार के विचर के उत्ती है। से