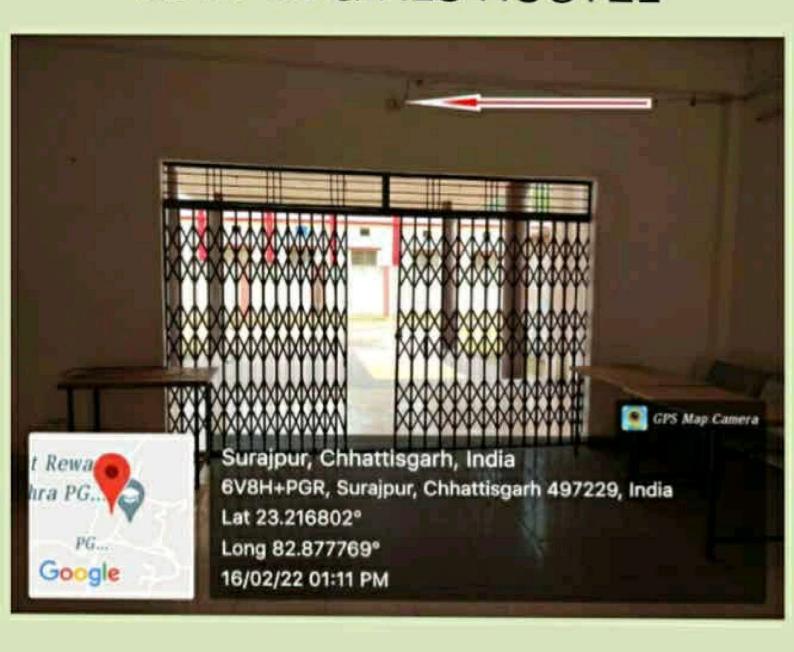

ने गुड टच एवं बैड टच के बारे में एवं उनसे निपटने के तरीके भी बताया जा सके। प्रोफेसर प्रतिभा ने गुड टच एवं बैड टच के बारे में एवं उनसे निपटने के तरीक भी बताया जा सके। प्रोफेसर प्रतिभा ने गुड टच एवं बैड टच के बारे में एवं उनसे निपटने के तरीक भी बताया जा सके। प्रोफेसर प्रतिभा ने गुड टच एवं बैड टच के बारे में एवं उनसे भी परित्य के प्रतिभा ने गुड टच एवं बैड टच के बारे में एवं उनसे अपनी समस्या बता कर निवार प्रतिभा ने नाम के साथ बताया ताकि उन विज्ञ कार्या में प्रतिभा ने नाम के साथ बताया ताकि उन विज्ञ में स्वार के विचर के उत्ती है। से

## SANITARY PAD VENDING MACHINE





# CCTV IN COLLEGE GATE



6V8H+PGR, Surajpur, Chhattisgarh 497229, India

Latitude 23.21647872°

Local 12:11:04 PM GMT 06:41:04 AM

Longitude 82.8790005°

Altitude 479.12 meters Thursday, 23-06-2022

# **CCTV IN GIRLS HOSTEL**



# CCTV IN COLLEGE CORRIDOR



# CCTV IN COLLEGE FOR SECURITY OF GIRLS HOSTEL



#### CHECKING OF COLLEGE ID FOR GIRLS SAFETY



## PROGRAM RELATED TO GIRLS



### कार्यालय प्राचार्य, शासकीय रेवती रमण मिश्र स्नातकोत्तर महाविद्यालय सूरजपुर,

NAAC GRADE-B

जिला-सुरजपुर (छ.ग.)

College Code-3501

Ph. No. 07775-266657 E.mail-<u>pri.gdc.surajpur@gmail.com/pri-rmpgsurajpur.cg@gov.in</u>
Web.-www.govtcollegesurajpur.ac.in

पत्र क्रमांक<u> 5 4 4</u> / स्था. / 2021.

सूरजपुर,दिनांक <u>21</u>/01/2021.

#### आदेश

महाविद्यालय के विभिन्न गतिविधियों के सुव्यवस्थित एवं सुचारू संचालन हेतु निम्नानुसार समितियों का गठन किया जाता है :--

|    | . ज वि वि वि विश्वा जीता  | 6 - Albert 15                                                             | 10 m