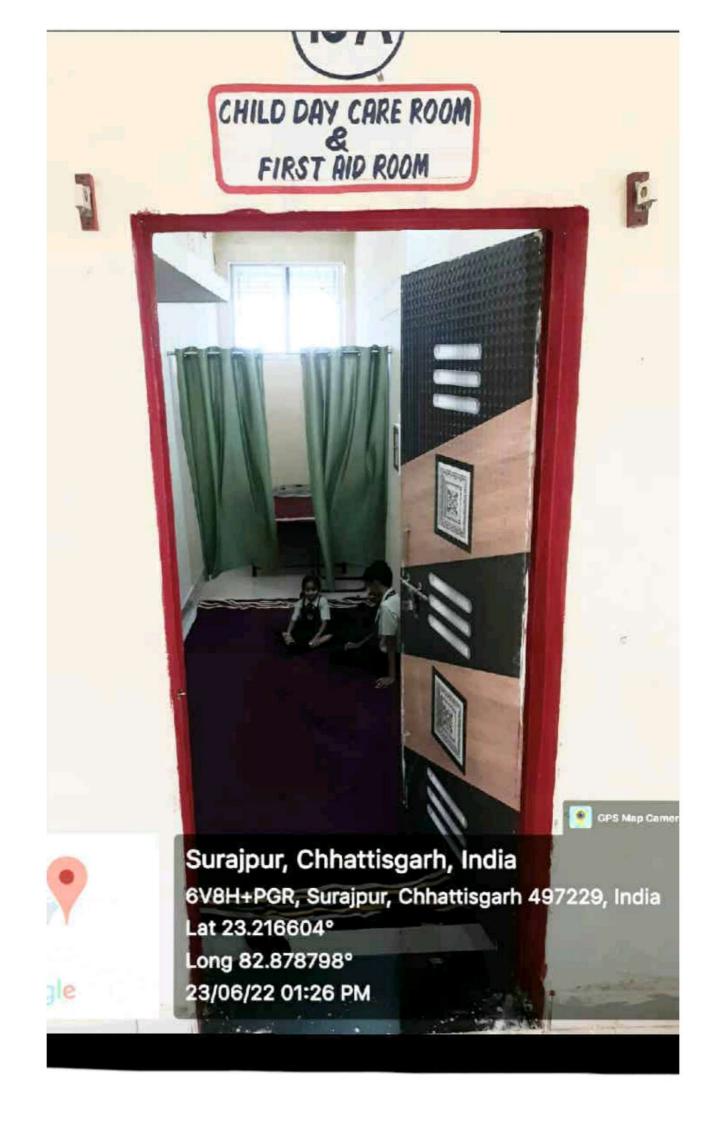

#### **GOVERNMENT R.R.M. P.G. COLLEGE**

NAVAPARA, PO+DIST.- SURAJPUR, PIN-497229 (C.G.)

E.mail- <u>pri.gdc.surajpur@gmail.com</u> / <u>pri-rmpgsurajpur.cg@gov.in</u> Web.- www.govtcollegesurajpur.ac.in

#### 2<sup>nd</sup> CYCLE NAAC ACCREDITATION 2021

#### CRITERIA - 07

7.1: Institutional Values and Social Responsibilities

7.1.1: Measures initiated by the Institution for the promotion of gender equity



THE NATIONAL ASSESSMENT AND ACCREDITATION COUNCIL, BANGALORE







# First Aid



### SEPARATE GIRLS HOSTEL



# GIRLS COMMON ROOM-01



# SEPARATE TOILET ROOM FOR GIRLS



## GIRLS COMMON ROOM-02



# SEPARATE TOILET ROOM FOR

BOYS



## TEAM RAKSHAK PROGRAM

# हेलाओं के लिए निडर वातावरण बनाने टीम रक्षक

nt he indea of he arms and the case of grant farm erapey tempeta a give Sifter war was not a specific artine & g. sc. of the artises were कुरत के कुछ लोड़त होंग शक्त का उद्देश क्षेत्र पूर्व से काम से भूत्रमु wh referred-second of feet feet ments and, alread at seven के बार्क के जान जाती, बहुत होने क the state bases to themse the wellfor the aut, justs offer at Aur arurus sempfeit if mit 2 with supe, world often you won! or against an ear of drawners and diese for efferter based anne me pate une fi more mon Recover of count of against fire: It is extend