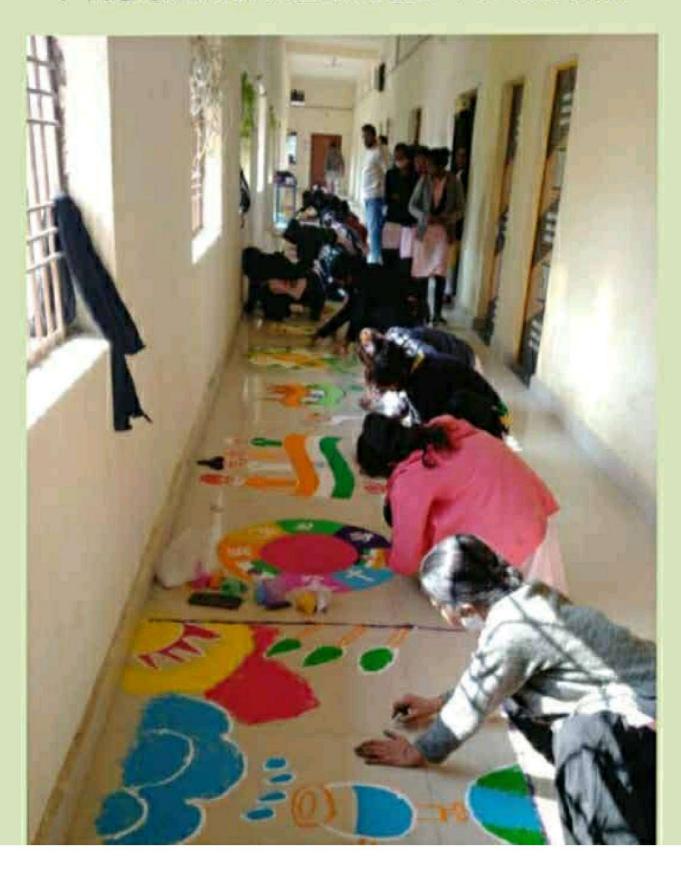

जा सके। प्रोफेसर प्रतिभा ने गुड टच एवं बैड टच के बारे में एवं उनसे निपटने के तरीक भी बताया जा सके। प्रोफेसर प्रतिभा ने गुड टच एवं बैड टच के बारे में एवं उनसे भी परित्य के प्रतिभा ने गुड टच एवं बैड टच के बारे में एवं उनसे अपनी समस्या बता कर निवार प्रतिभा ने नाम के साथ बताया ताकि उन विज्ञ कार्या में प्रतिभा ने नाम के साथ बताया ताकि उन विज्ञ में स्वार के विचर के उत्ती है। से

## SANITARY PAD VENDING MACHINE





# CCTV IN COLLEGE GATE



6V8H+PGR, Surajpur, Chhattisgarh 497229, India

Latitude 23.21647872°

Local 12:11:04 PM GMT 06:41:04 AM

Longitude 82.8790005°

Altitude 479.12 meters Thursday, 23-06-2022

# **CCTV IN GIRLS HOSTEL**



# CCTV IN COLLEGE CORRIDOR



# CCTV IN COLLEGE FOR SECURITY OF GIRLS HOSTEL



#### CHECKING OF COLLEGE ID FOR GIRLS SAFETY



## PROGRAM RELATED TO GIRLS



### कार्यालय प्राचार्य, शासकीय रेवती रमण मिश्र स्नातकोत्तर महाविद्यालय सूरजपुर,

NAAC GRADE-B

जिला-सुरजपुर (छ.ग.)

College Code-3501

Ph. No. 07775-266657 E.mail-<u>pri.gdc.surajpur@gmail.com/pri-rmpgsurajpur.cg@gov.in</u>
Web.-www.govtcollegesurajpur.ac.in

पत्र क्रमांक<u> 5 4 4</u> / स्था. / 2021.

सूरजपुर,दिनांक <u>21</u>/01/2021.

#### आदेश

महाविद्यालय के विभिन्न गतिविधियों के सुव्यवस्थित एवं सुचारू संचालन हेतु निम्नानुसार समितियों का गठन किया जाता है :--

|    | . ज वि वि वि विश्वा जीता  | 6 - Albert 15                                                             | 10 m                                                               |
|----|---------------------------|---------------------------------------------------------------------------|-----------------------------------------