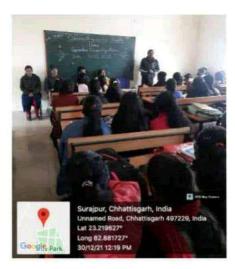

#### Story Details

दिनांक 30/12/21 को महाविद्यालय के बैठक कक्ष में महिला उत्पीड़न एवं अंडर सेंसटाइजेशन सेल के तत्वाधान में छात्राओं की काउंसिंग की गई, जिसमें 132 छात्राएं उपस्थित हुई, साथ ही महाविद्यालय के सहायक प्राध्मापक सदस्य भी उपस्थित रहें। कार्यक्रम की शुरुआत महाविद्यालय के प्राह्म के उद्घेधन के साथ हुआ जिसमें प्राचार्य महोदय ने छात्राओं के साहर पराक्रम के बारे में प्रकाश डाला एवं प्राचार्य महोदय ने कार्यक्रम की शुरू करने की अनुमति दी। महाविद्यालय के महिला प्रकाश प्रात्म प्राप्त महोदय ने कार्यक्रम की शुरू करने की अनुमति दी। महाविद्यालय के महिला प्रकाश प्रात्म प्राप्त महोदय से कार्यक्रम की शुरू करने की अनुमति दी। महाविद्यालय के महिला प्रकाश प्राप्त प्राप्त मिल प्रवार में प्रवार में प्रवार में प्रवार में अपनी बात रखी। महाविद्यालय के महिला प्रकाश प्रात्त है। से प्रवार में प्रवार में अपनी बात रखी। कुर स्था बहुत विचारणीय रहे जैसे उत्यीड़ित होती रहती है इन सभी बातों को लिकर छात्राओं के ने खुल करने हैं। कार्यकर से अपनी बात रखी। कई प्रश्न बहुत विचारणीय रहे जैसे घर में निकलकर कोलेज आते वक्त सुने जगहों पर असामाजिक लड़कों का जमावह है जो छात्राओं को सुन कर भूधी भी बातें करते हैं, इनका सम्या के किया जाएगा? जिसके संदर्भ में भीफेसर प्रतिभा करपाप एवं डी विवानी गुप्ता ने उन्हें बताया कि अभी हाल ही में ह सूरजपुर जिला शुलस अधिक्षका द्वारा रक्षक टीम बनाई गई है जो पेट्रोतिंग करती है एवं उन्ही के द्वारा एक नंबर विचा गया है जिसके संदर्भ में भीफेसर प्रतिभा करपाप एवं डी विवानी गुप्ता ने उन्हें सहता प्रवार में बताया गया कि हमें अपनी हिम्मत भी बरकरार रखनी चाहिए ताकि इस तरह की घटनाओं से औरों को भी बयाया जा सके। प्रोफेसर प्रतिभा ने गुड टच एवं बैड टच के बारे में एवं उनसे निपटने के तरीके भी बताया जा सके। प्रोफेसर प्रतिभा ने गुड टच एवं बैड टच के बारे में एवं उनसे निपटने के तरीक भी बताया जा सके। प्रोफेसर प्रतिभा ने गुड टच एवं बैड टच के बारे में एवं उनसे निपटने के तरीक भी बताया जा सके। प्रोफेसर प्रतिभा ने गुड टच एवं बैड टच के बारे में एवं उनसे भी परित्य के प्रतिभा ने गुड टच एवं बैड टच के बारे में एवं उनसे अपनी समस्या बता कर निवार प्रतिभा ने नाम के साथ बताया ताकि उन विज्ञ कार्या में प्रतिभा ने नाम के साथ बताया ताकि उन विज्ञ में स्वार के विचर के उत्ती है। से