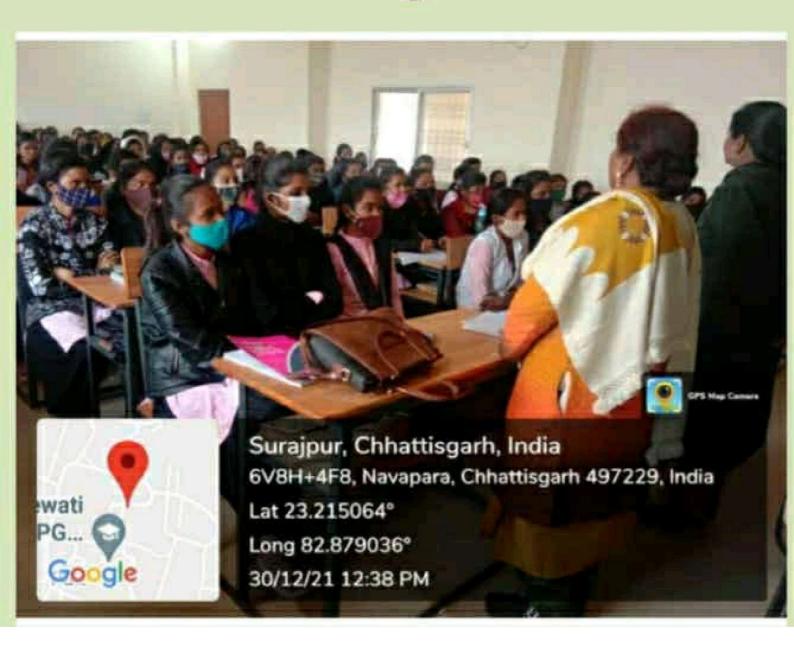

#### Councelling for girls

महिला उत्पीड़न एवं जेंडर सेंसटाइजेशन सेल के तत्वाधान में छात्राओं की काउंसलिंग संपन्न

Venue:-

Date: 12-30-2021

#### Story Details

दिनांक 30/12/21 को महाविद्यालय के बैठक कक्ष में महिला उत्पीड़न एवं अंडर सेंसटाइजेशन सेल के तत्वाधान में छात्राओं की काउंसिंग की गई, जिसमें 132 छात्राएं उपस्थित हुई, साथ ही महाविद्यालय के सहायक प्राध्मापक सदस्य भी उपस्थित रहें। कार्यक्रम की शुरुआत महाविद्यालय के प्राह्म के उद्घेधन के साथ हुआ जिसमें प्राचार्य महोदय ने छात्राओं के साहर पराक्रम के बारे में प्रकाश डाला एवं प्राचार्य महोदय ने कार्यक्रम की शुरू करने की अनुमति दी। महाविद्यालय के महिला प्रकाश प्रात्म प्राप्त महोदय ने कार्यक्रम की शुरू करने की अनुमति दी। महाविद्यालय के महिला प्रकाश प्रात्म प्राप्त महोदय से कार्यक्रम की शुरू करने की अनुमति दी। महाविद्यालय के महिला प्रकाश प्राप्त प्राप्त मिल प्रवार में प्रवार में प्रवार में प्रवार में अपनी बात रखी। महाविद्यालय के महिला प्रकाश प्रात्त है। से प्रवार में प्रवार में अपनी बात रखी। कुर स्था बहुत विचारणीय रहे जैसे उत्यीड़ित होती रहती है इन सभी बातों को लिकर छात्राओं के ने खुल करने हैं। कार्यकर से अपनी बात रखी। कई प्रश्न बहुत विचारणीय रहे जैसे घर में निकलकर कोलेज आते वक्त सुने जगहों पर असामाजिक लड़कों का जमावह है जो छात्राओं को सुन कर भूधी भी बातें करते हैं, इनका सम्या के किया जाएगा? जिसके संदर्भ में भीफेसर प्रतिभा करपाप एवं डी विवानी गुप्ता ने उन्हें बताया कि अभी हाल ही में ह सूरजपुर जिला शुलस अधिक्षका द्वारा रक्षक टीम बनाई गई है जो पेट्रोतिंग करती है एवं उन्ही के द्वारा एक नंबर विचा गया है जिसके संदर्भ में भीफेसर प्रतिभा करपाप एवं डी विवानी गुप्ता ने उन्हें सहता प्रवार में बताया गया कि हमें अपनी हिम्मत भी बरकरार रखनी चाहिए ताकि इस तरह की घटनाओं से औरों को भी बयाया जा सके। प्रोफेसर प्रतिभा ने गुड टच एवं बैड टच के बारे में एवं उनसे निपटने के तरीके भी बताया जा सके। प्रोफेसर प्रतिभा ने गुड टच एवं बैड टच के बारे में एवं उनसे निपटने के तरीक भी बताया जा सके। प्रोफेसर प्रतिभा ने गुड टच एवं बैड टच के बारे में एवं उनसे निपटने के तरीक भी बताया जा सके। प्रोफेसर प्रतिभा ने गुड टच एवं बैड टच के बारे में एवं उनसे भी परित्य के प्रतिभा ने गुड टच एवं बैड टच के बारे में एवं उनसे अपनी समस्या बता कर निवार प्रतिभा ने नाम के साथ बताया ताकि उन विज्ञ कार्या में प्रतिभा ने नाम के साथ बताया ताकि उन विज्ञ में स्वार के विचर के उत्ती है। से