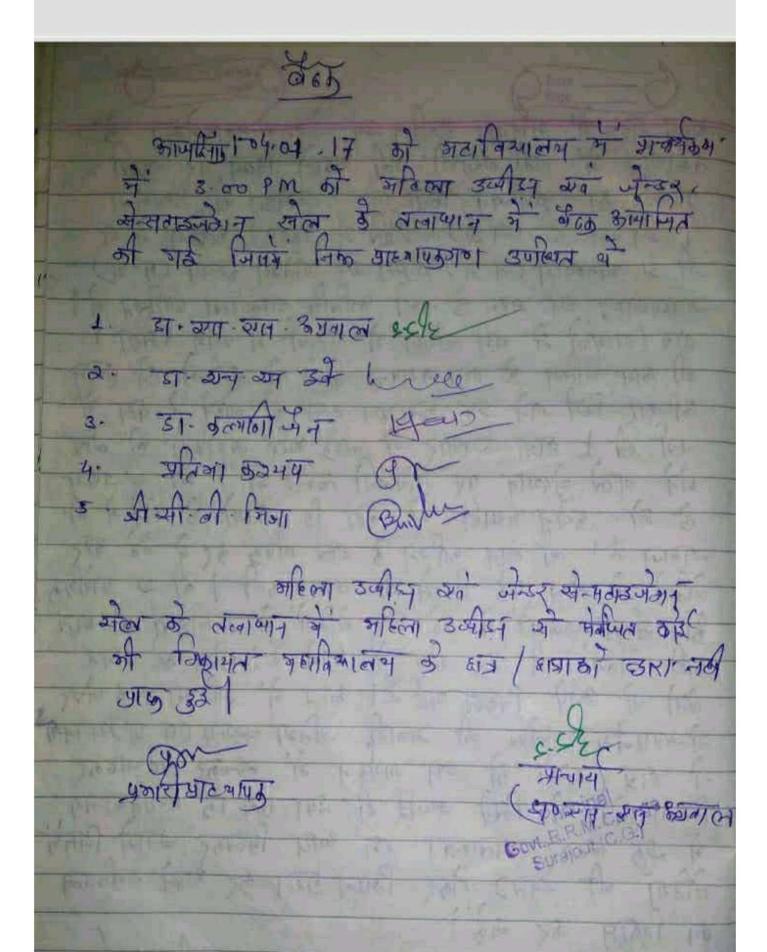

#### Story Details

दिनांक 30/12/21 को महाविद्यालय के बैठक कक्ष में महिला उत्पीड़न एवं अंडर सेंसटाइजेशन सेल के तत्वाधान में छात्राओं की काउंसिंग की गई, जिसमें 132 छात्राएं उपस्थित हुई, साथ ही महाविद्यालय के सहायक प्राध्मापक सदस्य भी उपस्थित रहें। कार्यक्रम की शुरुआत महाविद्यालय के प्राह्म के उद्घेधन के साथ हुआ जिसमें प्राचार्य महोदय ने छात्राओं के साहर पराक्रम के बारे में प्रकाश डाला एवं प्राचार्य महोदय ने कार्यक्रम की शुरू करने की अनुमति दी। महाविद्यालय के महिला प्रकाश प्रात्म प्राप्त महोदय ने कार्यक्रम की शुरू करने की अनुमति दी। महाविद्यालय के महिला प्रकाश प्रात्म प्राप्त महोदय से कार्यक्रम की शुरू करने की अनुमति दी। महाविद्यालय के महिला प्रकाश प्राप्त प्राप्त मिल प्रवार में प्रवार में प्रवार में प्रवार में अपनी बात रखी। महाविद्यालय के महिला प्रकाश प्रात्त है। से प्रवार में प्रवार में अपनी बात रखी। कुर स्था बहुत विचारणीय रहे जैसे उत्यीड़ित होती रहती है इन सभी बातों को लिकर छात्राओं के ने खुल करने हैं। कार्यकर से अपनी बात रखी। कई प्रश्न बहुत विचारणीय रहे जैसे घर में निकलकर कोलेज आते वक्त सुने जगहों पर असामाजिक लड़कों का जमावह है जो छात्राओं को सुन कर भूधी भी बातें करते हैं, इनका सम्या के किया जाएगा? जिसके संदर्भ में भीफेसर प्रतिभा करपाप एवं डी विवानी गुप्ता ने उन्हें बताया कि अभी हाल ही में ह सूरजपुर जिला शुलस अधिक्षका द्वारा रक्षक टीम बनाई गई है जो पेट्रोतिंग करती है एवं उन्ही के द्वारा एक नंबर विचा गया है जिसके संदर्भ में भीफेसर प्रतिभा करपाप एवं डी विवानी गुप्ता ने उन्हें सहता प्रवार में बताया गया कि हमें अपनी हिम्मत भी बरकरार रखनी चाहिए ताकि इस तरह की घटनाओं से औरों को भी बयाया जा सके। प्रोफेसर प्रतिभा ने गुड टच एवं बैड टच के बारे में एवं उनसे निपटने के तरीके भी बताया जा सके। प्रोफेसर प्रतिभा ने गुड टच एवं बैड टच के बारे में एवं उनसे निपटने के तरीक भी बताया जा सके। प्रोफेसर प्रतिभा ने गुड टच एवं बैड टच के बारे में एवं उनसे निपटने के तरीक भी बताया जा सके। प्रोफेसर प्रतिभा ने गुड टच एवं बैड टच के बारे में एवं उनसे भी परित्य के प्रतिभा ने गुड टच एवं बैड टच के बारे में एवं उनसे अपनी समस्या बता कर निवार प्रतिभा ने नाम के साथ बताया ताकि उन विज्ञ कार्या में प्रतिभा ने नाम के साथ बताया ताकि उन विज्ञ में स्वार के विचर के उत्ती है। से