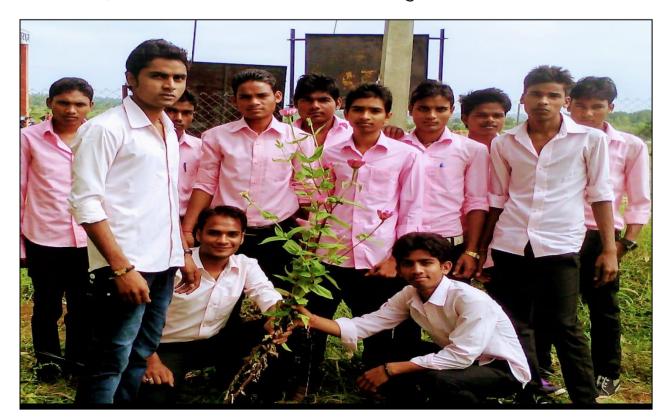

## (1) पौधा रोंपण कार्यक्रम

महाविद्यालय में 05 जून 2016 को विश्व पर्यावरण दिवस के उपलक्ष पर पौधा रोंपण कार्यक्रम का आयोजन किया गया। इसमें महाविद्यालय के प्राचार्य सहायक प्राध्यापक एवं विद्यार्थियों ने फलदार छायादार एवं फूलों के लगभग 100 पौधे महाविद्यालय परिसर में लगाए। उक्त कार्यक्रम राष्ट्रीय सेवा योजना के तत्वावधान में आयोजित हुआ।