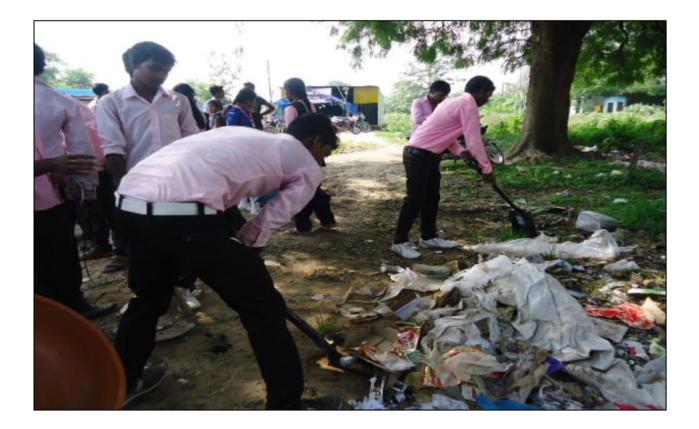

## 7.2.1 – Two institutional best practices

1. Plantation in college campus has been started to make ecofriendly campus. Objectives of the Practice: The college has a huge campus of 10.567 hec. of land. Plantation has been done in the campus for green and clean campus, as a result making greenery and creating a pollution free environment in the college campus. It has also been resolved to make it plastic free to develop it as an ideal campus. The Context in order to make the college campus plastic free, about 100 students (Volunteers) of the college cleaned the campus time to time. Every week 50 volunteers and other students, together collect the scattered plastic Gutka, Tobacco, Pouches, carry bags, chips packets and other plastic waste from the campus and hand over to the Municipal Corporation's garbage cast. The Practice 'Plastic free campus' campaign at the college is an innovational effort made by our college students which is directly inspired by Swachh Bharat Abhiyan.