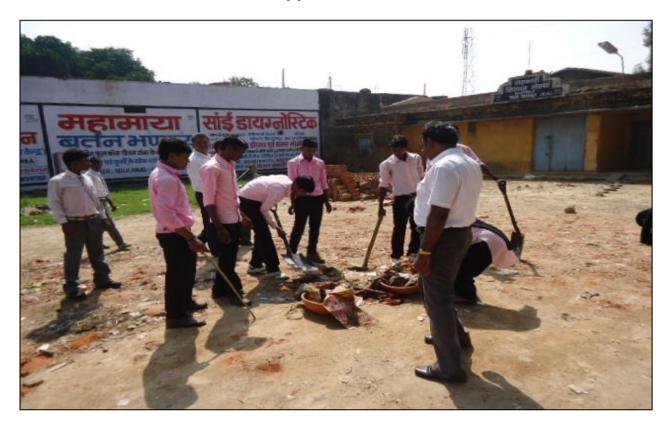

2. Donation of Labor in neighbor village by NSS volunteers. Objectives of the Practice: NSS Volunteers visits nearby villages and perform many activities like cleaning village drainage, making soak pits and tree guards, Approach road repairing, cleanness drive on panchayat Bhawan, local school campus, Anganbadi center, worship places for better healthy livelihood and knowledge enhancement of villagers.

(2) श्रम दान