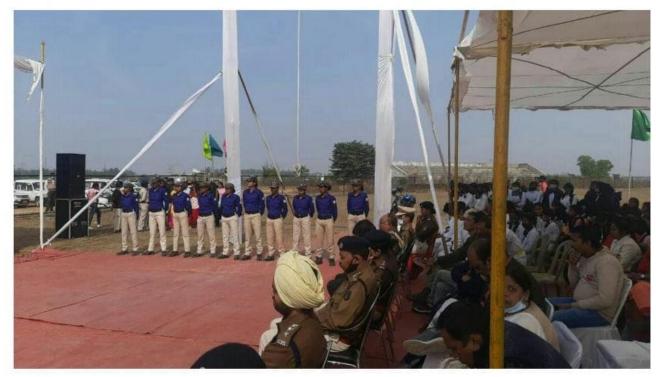

# लाओं के लिए निडर वातावरण बनाने टीम रक्षक

की सुरक्षा एवं विभिन्न मुद्दों पर जागरूक करने टीम रक्षक का शुभारंभ जिला मुख्यालय सूरजपुर में सरगुजा रेंज के पुलिस महानिरीक्षक अजय कुमार वादव के मुख्य आतिष्य में हुआ। पुलिस अधीक्षक भावना गुप्ता के द्वारा गठित टीम रक्षक का उद्देश्य महिला पुलिस के माध्यम से सूरजपुर की महिलाओं-छात्राओं के लिए निडर वातावरण बनाने, महिलाओं को अपराधी से बचने के उपाय बताने, कुछ होने पर पुलिस को आसानी से सम्पर्क करने के लिए प्रेरित करने, इंटरनेट मीडिया को लेकर आवश्यक सावधानियों के बारे में बताने स्कूल, कालेजों सहित अन्य जगहों पर पेट्रोलिंग करने के साथ ही हेल्पलाइन नंबर प्रचारित करना है। शुभारंभ अवसर पर अतिथियों ने टीम रक्षक को कैप एवं बैज लगाकर महिलाओं की सुरक्षा के लिए तत्परता और संवेदनशीलता के साथ कार्य

टीम रक्षक के शुभारंभ अवसर पर मुख्य ऑतिव पुलिस महानिरिक्षक, सरगुजा रेंब अजय कुमार यादव ने कहा कि सशक्तनारी से ही सराक समाज बनता है जिसके तहत जिले में हिम्मत कार्यक्रम चलाया जा रहा है और इसी कही में टीम रक्षक का गठन किया गया है जिसका मूल उद्धेश्य महिलाओं को सुरक्षा और उन्हें अपनी सुरक्षा के लिए सराक्तवनाना है। समय की आवश्यकता के अनुरूप पुलिस की भूमिका बड़ी है। पुलिस अधीक्षक के मागंदर्शन में गठित टीम रक्षक स्कूलों और कालेजों के छात्राओं के साथ छेडछाड की घटनाओं को रोकने की दिशा में यह एक बड़ी पहल है जिससे ऐसी घटनाओं पर रोक लगाई जा सकेगी। समाज में शांति व्यवस्था एवं अपराधों की रोकधाम के लिए पुलिस के साथ समाज के सभी वर्गों को साथ लका कार्य करने से निहर वाताकरण

अग्रवाल ने भी संबोधित किया। आधार अतिरिक्तपुलिस अधीक्षक हरीश राठौर व मंच संचालन अशोक उपाध्याय ने किया। रक्षा टीम ने कार्रवाई का विखाबा हेमो: पुलिस अधीक्षक के द्वारा गठित की गई रक्षक टीम के महिला पुलिस कर्मियों के दल द्वारा छेडखानी के विरुद्ध किस प्रकार पेट्रोलिंग करते हुए असामाजिक तत्वों के विरुद्ध प्रभावी कार्यवाही करेगी उसका हेमो का प्रदर्शन किया गया। इस हेमों को स्कूल-कालेज की छात्राओं ने बड़े उत्सुकता के साथ देखा। इस दौरान पुलिस व प्रशासन के अधिकारी, स्कूल, कालेज की छात्र-छात्राएं, शिक्षकगण सहित काफी संख्या में गरिकगण मीजूद रहे।