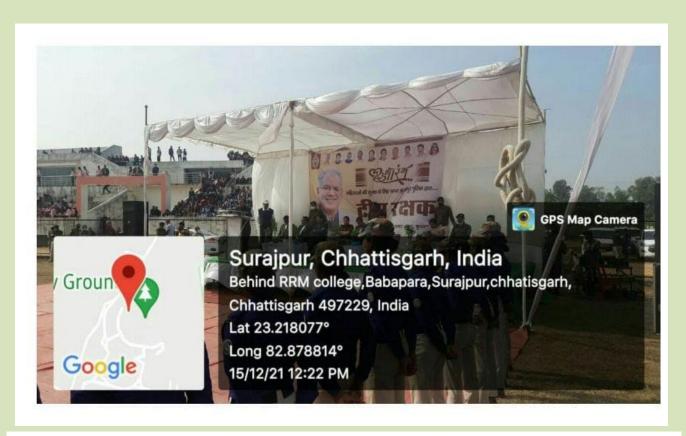

## **Team Rakshak program paper cutting**

# लाओं के लिए निडर वातावरण बनाने टीम रक्षक

की सुरक्षा एवं विभिन्न मुद्दों पर जागरूक करने टीम रक्षक का शुभारंभ जिला मुख्यालय सूरजपुर में सरगुजा रेंज के पुलिस महानिरीक्षक अजय कुमार वादव के मुख्य आतिष्य में हुआ। पुलिस अधीक्षक भावना गुप्ता के द्वारा गठित टीम रक्षक का उद्देश्य महिला पुलिस के माध्यम से सूरजपुर की महिलाओं-छात्राओं के लिए निडर वातावरण बनाने, महिलाओं को अपराधी से बचने के उपाय बताने, कुछ होने पर पुलिस को आसानी से सम्पर्क करने के लिए प्रेरित करने, इंटरनेट मीडिया को लेकर आवश्यक सावधानियों के बारे में बताने स्कूल, कालेजों सहित अन्य जगहों पर पेट्रोलिंग करने के साथ ही हेल्पलाइन नंबर प्रचारित करना है। शुभारंभ अवसर पर अतिथियों ने टीम रक्षक को कैप एवं बैज लगाकर महिलाओं की सुरक्षा के लिए तत्परता और संवेदनशीलता के साथ कार्य

टीम रक्षक के शुभारंभ अवसर पर मुख्य ऑतिव पुलिस महानिरिक्षक, सरगुजा रेंब अजय कुमार यादव ने कहा कि सशक्तनारी से ही सराक समाज बनता है जिसके तहत जिले में हिम्मत कार्यक्रम चलाया जा रहा है और इसी कही में टीम रक्षक का गठन किया गया है जिसका मूल उद्धेश्य महिलाओं को सुरक्षा और उन्हें अपनी सुरक्षा के लिए सराक्तवनाना है। समय की आवश्यकता के अनुरूप पुलिस की भूमिका बड़ी है। पुलिस अधीक्षक के मागंदर्शन में गठित टीम रक्षक स्कूलों और कालेजों के छात्राओं के साथ छेडछाड की घटनाओं को रोकने की दिशा में यह एक बड़ी पहल है जिससे ऐसी घटनाओं पर रोक लगाई जा सकेगी। समाज में शांति व्यवस्था एवं अपराधों की रोकधाम के लिए पुलिस के साथ समाज के सभी वर्गों को साथ लका कार्य करने से निहर वाताकरण