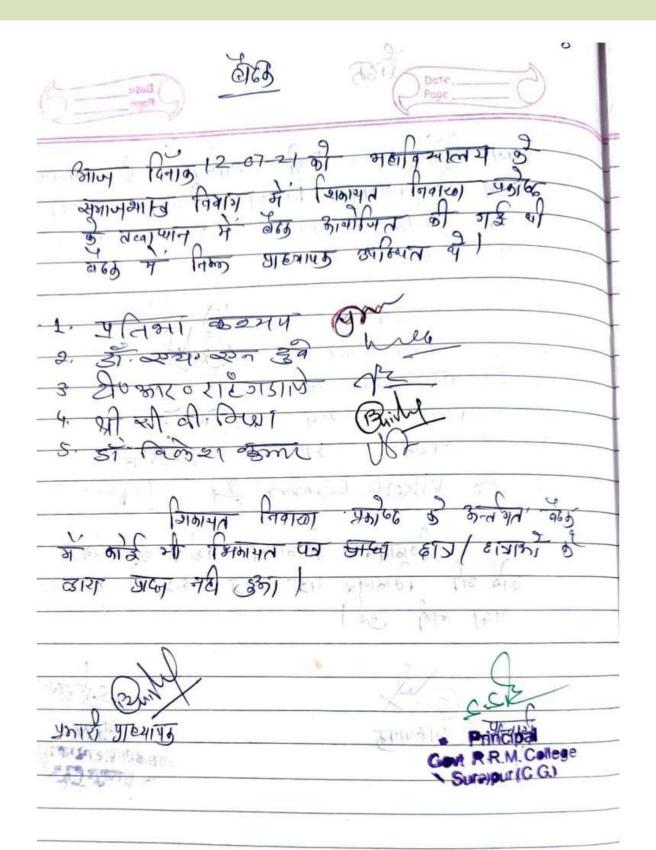

### **Committee letter**

### कार्यालय प्राचार्य, शासकीय रेवती रमण मिश्र रनातकोत्तर महाविद्यालय सूरजपु जिला-सूरजपुर (छ.म.)

College Code-3501 Ph. No. 07775-266657 E.mail-pri.gdc.surajpur/agmail.com/pri-rmpgsurajpur.cg/agov.in

Web.-www.govtcollegesurajpur.ac.in

सूरजपुर,दिनांक 21 /01/2021.

आदेश

महाविद्यालय के विभिन्न गतिविधियों के सुव्यवस्थित एवं सुचारू संचालन हेतु निम्नानुसार समितियों का गठन किया जाता है :--

| 01   | क्रय समिति                  | - | डॉ. एच. एन. दुवे<br>सुश्री प्रतिभा कश्यप | -             | संयोजक<br>सदस्य प्रा |
|------|-----------------------------|---|------------------------------------------|---------------|----------------------|
|      |                             |   | श्री टी. आर. राहंगडाले                   | _             | सदस्य ० ६            |
|      |                             |   | श्री आर. पी. सिंह                        | _             | सदस्य                |
|      |                             |   | 30 30 40                                 |               | 1414                 |
| 02   | अपलेखन / स्क्रैप समिति      | - | डॉ. एच. एन. द्वे                         | -             | संयोजक               |
|      |                             |   | श्री टी. आर. राहंगडाले                   | -             | सदस्य 🗸              |
|      |                             |   | श्री आनन्द पैकरा                         | _             | सदस्य 🗛              |
|      |                             |   | श्री यशवन्त शाक्या                       | -             | सदस्य २१४०१          |
| 02   | 77 -9 -9                    |   |                                          |               | 1 6 10               |
| 03   | यू.जी.सी.                   |   | डॉ. एच. एन. दुवे                         | _             | प्रभारी              |
|      |                             |   | डॉ. वी. के. झा                           |               | सहयोगी 🌱             |
| 04   | रूसा                        | - | डॉ. एच. एन. दुबे                         |               | प्रभारी ८८६          |
| 2.43 |                             |   | डॉ. चन्दन क्मार                          |               | सहयोगी ८ ईड          |
|      |                             |   | जा. पापना पुनार                          | -             | Hedrin CE            |
| 05   | विधिक साक्षरता              |   | डॉ. एच. एन. दुवे                         | -             | प्रभारी ८०%          |
| 00   | initial still               |   | श्री आनन्द पैकरा                         |               | सहयोगी - Д           |
|      |                             |   | AL OLL A TANK                            |               | 11041111             |
| 06   | शिकायत निवारण प्रकोष्ट      | - | सुश्री प्रतिभा कश्यप                     | -             | संयोजक १८            |
|      |                             |   | श्री सी. वी. मिश्रा                      |               | सदस्य (क्रीक्रिक्ट   |
|      |                             |   | श्री टी. आर. राहंगडाले                   |               | सदस्य 📭              |
|      |                             |   | 00                                       |               | ar.                  |
| 07   | SPARSH CELL                 | - | सुश्री प्रतिभा कश्यप                     | _             | संयोजक ५६०           |
|      |                             |   | डॉ. कल्याणी जैन                          | -             | सदस्य                |
|      | सांस्कृतिक गतिविधि समिति    | _ | सुश्री प्रतिभा कश्यप                     | -             | संयोजक 🗸             |
| 0.8  | सारकृतिक नातावाच राजात      |   | डॉ. कल्याणी जैन                          | -             | सदस्य ।              |
|      |                             |   | श्री आनन्द पैकरा                         |               | सदस्य _ Аш-9-        |
|      |                             |   | आ जातान नवास                             |               | • 1                  |
| 00   | पूर्व छात्र (Alumini) समिति | _ | सुश्री प्रतिभा कश्यप                     | -             | सयोजक ७० । 0         |
| 09   | Ad Oly (Manny)              |   | श्री सी. बी. मिश्रा                      | _             | सदस्य (व्रिप्प्रिप   |
|      |                             |   |                                          |               | The Alexander        |
| 10   | ग्रंथालय समिति              | - | सुश्री प्रतिभा कश्यप                     |               | संयोजक               |
|      |                             |   | डॉ. कल्याणी जेन                          | -             | सदस्य (८)            |
|      | Carl C                      |   | डॉ. वी. के. झा                           |               | सदस्य М              |
|      | 10 E 1914 81/4              |   | श्री आनन्द कुगार                         | Total Control | सदस्य - अ            |
|      | (五)                         |   | 10.75                                    |               |                      |