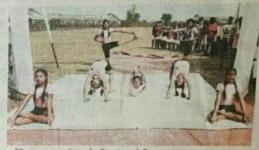

शारीरिक दक्षता का प्रदर्शन करती बालिकाएँ 🍩 नईदुनिया

#### हिम्मत की बालिकाओं ने मलखंब का किया शानदार प्रदर्शन

जिले में हिम्मत कार्यक्रम से जुड़े सुदुर ग्रामीण क्षेत्र की बालिकाओं की मलखंब की टीम तैयार की गई है। इस टीम के पूर्णिमा पूरी, दीपिका सिंह, दुर्गावती गुर्जर, मायावाती जायसवाल, सुनेना, अजली, महिमा, देवती राजवाई ने रोप मलखब में वोगं आसन, वोग पिरामिड का शान प्रदेशन कर सभी अतिविद्या एवं उपस्थित जनसमुदायं का मन मोह लिया ।