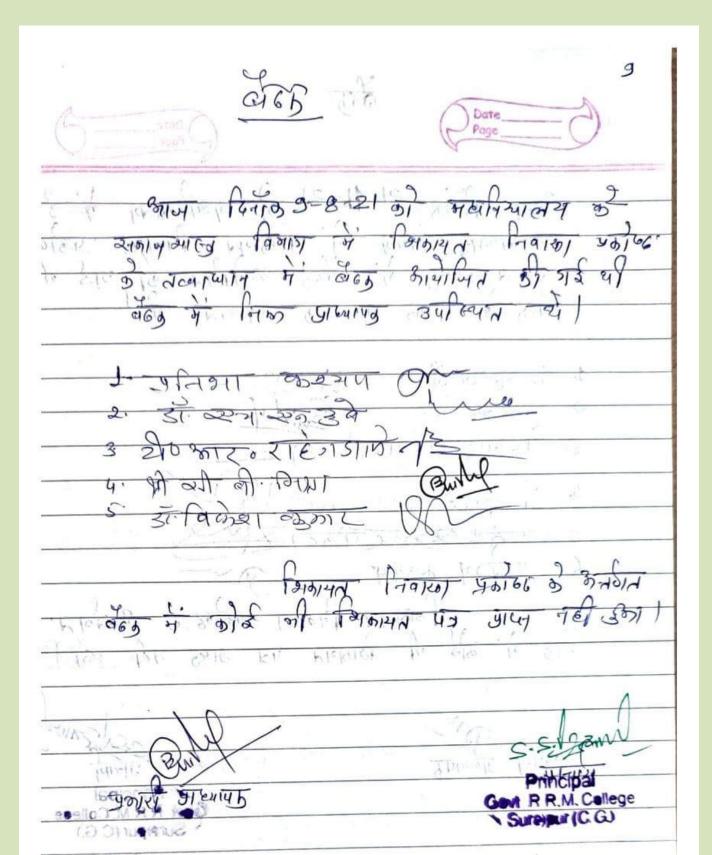

### **Committee letter**

सूरजपुर,दिनांक 21 /01/2021.

आदेश

महाविद्यालय के विभिन्न गतिविधियों के सुव्यवस्थित एवं सुचारू संचालन हेतु निम्नानुसार समितियों का गठन किया जाता है :--

| 01   | क्रय समिति                  | - | डॉ. एच. एन. दुवे<br>सुश्री प्रतिभा कश्यप | -             | संयोजक<br>सदस्य प्रा |
|------|-----------------------------|---|------------------------------------------|---------------|----------------------|
|      |                             |   | श्री टी. आर. राहंगडाले                   | _             | सदस्य ० ६            |
|      |                             |   | श्री आर. पी. सिंह                        | _             | सदस्य                |
|      |                             |   | 30 30 40                                 |               | 1414                 |
| 02   | अपलेखन / स्क्रैप समिति      | - | डॉ. एच. एन. द्वे                         | -             | संयोजक               |
|      |                             |   | श्री टी. आर. राहंगडाले                   | -             | सदस्य 🗸              |
|      |                             |   | श्री आनन्द पैकरा                         | _             | सदस्य 🗛              |
|      |                             |   | श्री यशवन्त शाक्या                       | -             | सदस्य २१४०१          |
| 02   | 77 -9 -9                    |   |                                          |               | 1 6 10               |
| 03   | यू.जी.सी.                   |   | डॉ. एच. एन. दुवे                         | _             | प्रभारी              |
|      |                             |   | डॉ. वी. के. झा                           |               | सहयोगी 🌱             |
| 04   | रूसा                        | - | डॉ. एच. एन. दुबे                         |               | प्रभारी ८८६          |
| 2.43 |                             |   | डॉ. चन्दन क्मार                          |               | सहयोगी ८ ईड          |
|      |                             |   | जा. पापना पुनार                          | -             | Hedrin CE            |
| 05   | विधिक साक्षरता              |   | डॉ. एच. एन. दुवे                         | -             | प्रभारी ८०%          |
| 00   | initial still               |   | श्री आनन्द पैकरा                         |               | सहयोगी - Д           |
|      |                             |   | AL OLL A TANK                            |               | 11041111             |
| 06   | शिकायत निवारण प्रकोष्ट      | - | सुश्री प्रतिभा कश्यप                     | -             | संयोजक १८            |
|      |                             |   | श्री सी. वी. मिश्रा                      |               | सदस्य (क्रीक्रिक्ट   |
|      |                             |   | श्री टी. आर. राहंगडाले                   |               | सदस्य 📭              |
|      |                             |   | 00                                       |               | ar.                  |
| 07   | SPARSH CELL                 | - | सुश्री प्रतिभा कश्यप                     | _             | संयोजक ५६०           |
|      |                             |   | डॉ. कल्याणी जैन                          | -             | सदस्य                |
|      | सांस्कृतिक गतिविधि समिति    | _ | सुश्री प्रतिभा कश्यप                     | -             | संयोजक 🗸             |
| 0.8  | सारकृतिक नातावाच राजात      |   | डॉ. कल्याणी जैन                          | -             | सदस्य ।              |
|      |                             |   | श्री आनन्द पैकरा                         |               | सदस्य _ Аш-9-        |
|      |                             |   | आ जातान नवास                             |               | • 1                  |
| 00   | पूर्व छात्र (Alumini) समिति | _ | सुश्री प्रतिभा कश्यप                     | -             | सयोजक ७० । 0         |
| 09   | Ad Oly (Manny)              |   | श्री सी. बी. मिश्रा                      | _             | सदस्य (व्रिप्प्रिप   |
|      |                             |   |                                          |               | The Alexander        |
| 10   | ग्रंथालय समिति              | - | सुश्री प्रतिभा कश्यप                     |               | संयोजक               |
|      |                             |   | डॉ. कल्याणी जेन                          | -             | सदस्य (८)            |
|      | Carl C                      |   | डॉ. वी. के. झा                           |               | सदस्य М              |
|      | 10 E 1914 81/4              |   | श्री आनन्द कुगार                         | Total Control | सदस्य - अ            |
|      | (五)                         |   | 10.75                                    |               |                      |