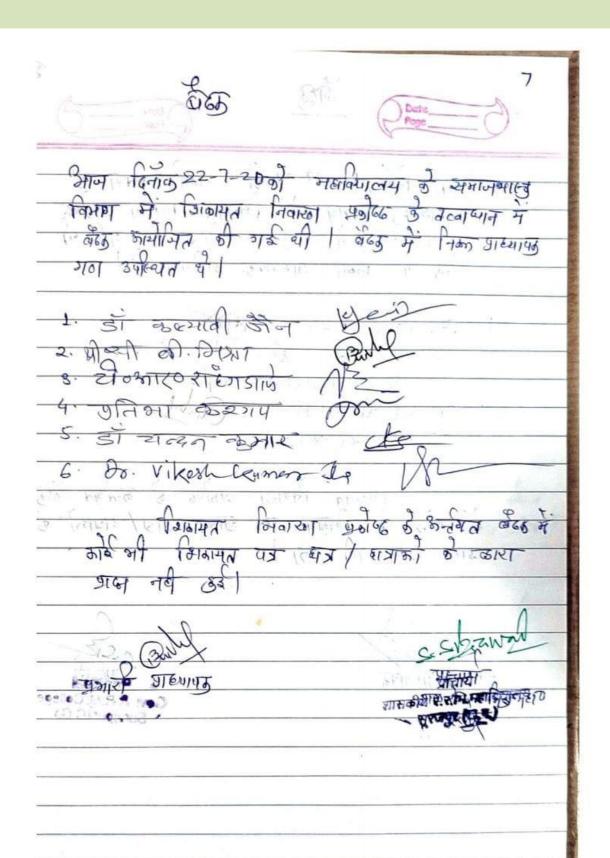

### **Committee letter**

### कार्यालय प्राचार्य, शासकीय रेवती रमण मिश्र रनातकोत्तर महाविद्यालय सूरजपु जिला-सूरजपुर (छ.म.)

College Code-3501 Ph. No. 07775-266657 E.mail-pri.gdc.surajpur/agmail.com/pri-rmpgsurajpur.cg/agov.in

Web.-www.govtcollegesurajpur.ac.in

सूरजपुर,दिनांक 21 /01/2021.

आदेश

महाविद्यालय के विभिन्न गतिविधियों के सुव्यवस्थित एवं सुचारू संचालन हेतु निम्नानुसार समितियों का गठन किया जाता है :--

| 01   | क्रय समिति                  | - | डॉ. एच. एन. दुवे<br>सुश्री प्रतिभा कश्यप | -             | संयोजक<br>सदस्य प्रा |
|------|-----------------------------|---|------------------------------------------|---------------|----------------------|
|      |                             |   | श्री टी. आर. राहंगडाले                   | _             | सदस्य ० ६            |
|      |                             |   | श्री आर. पी. सिंह                        | _             | सदस्य                |
|      |                             |   | 30 30 40                                 |               | 1414                 |
| 02   | अपलेखन / स्क्रैप समिति      | - | डॉ. एच. एन. द्वे                         | -             | संयोजक               |
|      |                             |   | श्री टी. आर. राहंगडाले                   | -             | सदस्य 🗸              |
|      |                             |   | श्री आनन्द पैकरा                         | _             | सदस्य 🗛              |
|      |                             |   | श्री यशवन्त शाक्या                       | -             | सदस्य २१४०१          |
| 02   | 77 -9 -9                    |   |                                          |               | 1 6 10               |
| 03   | यू.जी.सी.                   |   | डॉ. एच. एन. दुवे                         | _             | प्रभारी              |
|      |                             |   | डॉ. वी. के. झा                           |               | सहयोगी 🌱             |
| 04   | रूसा                        | - | डॉ. एच. एन. दुबे                         |               | प्रभारी ८८६          |
| 2.43 |                             |   | डॉ. चन्दन क्मार                          |               | सहयोगी ८ ईड          |
|      |                             |   | जा. पापना पुनार                          | -             | Hedrin CE            |
| 05   | विधिक साक्षरता              |   | डॉ. एच. एन. दुवे                         | -             | प्रभारी ८०%          |
| 00   | initial still               |   | श्री आनन्द पैकरा                         |               | सहयोगी - Д           |
|      |                             |   | AL OLL A TANK                            |               | 11041111             |
| 06   | शिकायत निवारण प्रकोष्ट      | - | सुश्री प्रतिभा कश्यप                     | -             | संयोजक १८            |
|      |                             |   | श्री सी. वी. मिश्रा                      |               | सदस्य (क्रीक्रिक्ट   |
|      |                             |   | श्री टी. आर. राहंगडाले                   |               | सदस्य 📭              |
|      |                             |   | 00                                       |               | ar.                  |
| 07   | SPARSH CELL                 | - | सुश्री प्रतिभा कश्यप                     | _             | संयोजक ५६०           |
|      |                             |   | डॉ. कल्याणी जैन                          | -             | सदस्य                |
|      | सांस्कृतिक गतिविधि समिति    | _ | सुश्री प्रतिभा कश्यप                     | -             | संयोजक 🗸             |
| 0.8  | सारकृतिक नातावाच राजात      |   | डॉ. कल्याणी जैन                          | -             | सदस्य ।              |
|      |                             |   | श्री आनन्द पैकरा                         |               | सदस्य _ Аш-9-        |
|      |                             |   | आ जातान नवास                             |               | • 1                  |
| 00   | पूर्व छात्र (Alumini) समिति | _ | सुश्री प्रतिभा कश्यप                     | -             | सयोजक ७० । 0         |
| 09   | Ad Oly (Manny)              |   | श्री सी. बी. मिश्रा                      | _             | सदस्य (व्रिप्प्रिप   |
|      |                             |   |                                          |               | The Alexander        |
| 10   | ग्रंथालय समिति              | - | सुश्री प्रतिभा कश्यप                     |               | संयोजक               |
|      |                             |   | डॉ. कल्याणी जेन                          | -             | सदस्य (८)            |
|      | Carl C                      |   | डॉ. वी. के. झा                           |               | सदस्य М              |
|      | 10 E 1914 81/4              |   | श्री आनन्द कुगार                         | Total Control | सदस्य - अ            |
|      | (五)                         |   | 10.75                                    |               |                      |