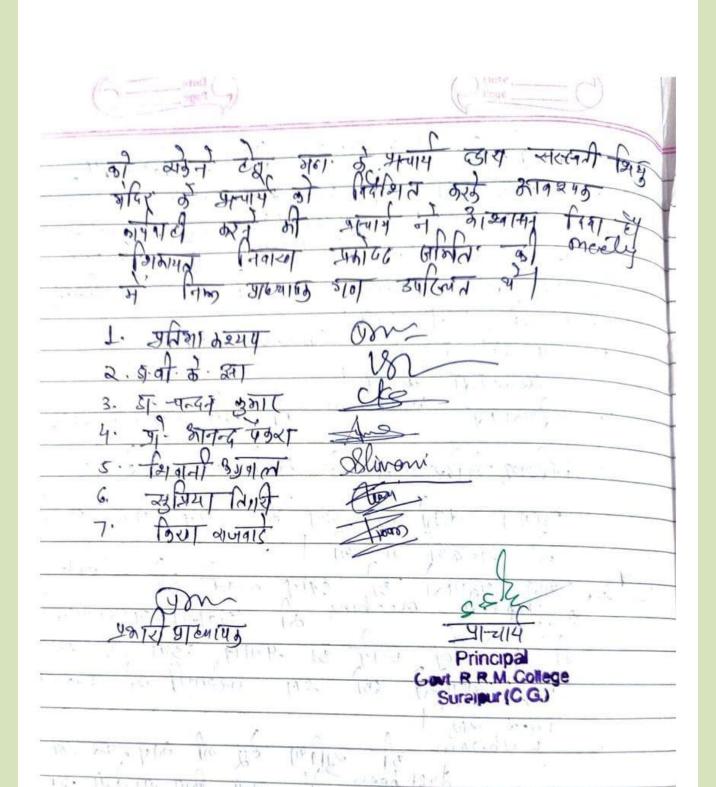

### **Committee letter**

सूरजपुर,दिनांक 21 /01/2021.

आदेश

महाविद्यालय के विभिन्न गतिविधियों के सुव्यवस्थित एवं सुचारू संचालन हेतु निम्नानुसार समितियों का गठन किया जाता है :--

| 01   | क्रय समिति                  | - | डॉ. एच. एन. दुवे<br>सुश्री प्रतिभा कश्यप | -             | संयोजक<br>सदस्य प्रा |
|------|-----------------------------|---|------------------------------------------|---------------|----------------------|
|      |                             |   | श्री टी. आर. राहंगडाले                   | _             | सदस्य ० ६            |
|      |                             |   | श्री आर. पी. सिंह                        | _             | सदस्य                |
|      |                             |   | 30 30 40                                 |               | 1414                 |
| 02   | अपलेखन / स्क्रैप समिति      | - | डॉ. एच. एन. द्वे                         | -             | संयोजक               |
|      |                             |   | श्री टी. आर. राहंगडाले                   | -             | सदस्य 🗸              |
|      |                             |   | श्री आनन्द पैकरा                         | _             | सदस्य 🗛              |
|      |                             |   | श्री यशवन्त शाक्या                       | -             | सदस्य २१४०१          |
| 02   | 77 -9 -9                    |   |                                          |               | 1 6 10               |
| 03   | यू.जी.सी.                   |   | डॉ. एच. एन. दुवे                         | _             | प्रभारी              |
|      |                             |   | डॉ. वी. के. झा                           |               | सहयोगी 🌱             |
| 04   | रूसा                        | - | डॉ. एच. एन. दुबे                         |               | प्रभारी ८८६          |
| 2.43 |                             |   | डॉ. चन्दन क्मार                          |               | सहयोगी ८ ईड          |
|      |                             |   | जा. पापना पुनार                          | -             | Hedrin CE            |
| 05   | विधिक साक्षरता              |   | डॉ. एच. एन. दुवे                         | -             | प्रभारी ८०%          |
| 00   | initial still               |   | श्री आनन्द पैकरा                         |               | सहयोगी - Д           |
|      |                             |   | AL OLL A TANK                            |               | 11041111             |
| 06   | शिकायत निवारण प्रकोष्ट      | - | सुश्री प्रतिभा कश्यप                     | -             | संयोजक १८            |
|      |                             |   | श्री सी. वी. मिश्रा                      |               | सदस्य (क्रीक्रिक्ट   |
|      |                             |   | श्री टी. आर. राहंगडाले                   |               | सदस्य 📭              |
|      |                             |   | 00                                       |               | ar.                  |
| 07   | SPARSH CELL                 | - | सुश्री प्रतिभा कश्यप                     | _             | संयोजक ५६०           |
|      |                             |   | डॉ. कल्याणी जैन                          | -             | सदस्य                |
|      | सांस्कृतिक गतिविधि समिति    | _ | सुश्री प्रतिभा कश्यप                     | -             | संयोजक 🗸             |
| 0.8  | सारकृतिक नातावाच राजात      |   | डॉ. कल्याणी जैन                          | -             | सदस्य ।              |
|      |                             |   | श्री आनन्द पैकरा                         |               | सदस्य _ Аш-9-        |
|      |                             |   | आ जातान नवास                             |               | • 1                  |
| 00   | पूर्व छात्र (Alumini) समिति | _ | सुश्री प्रतिभा कश्यप                     | -             | सयोजक ७० । 0         |
| 09   | Ad Oly (Manny)              |   | श्री सी. बी. मिश्रा                      | _             | सदस्य (व्रिप्प्रिप   |
|      |                             |   |                                          |               | The Alexander        |
| 10   | ग्रंथालय समिति              | - | सुश्री प्रतिभा कश्यप                     |               | संयोजक               |
|      |                             |   | डॉ. कल्याणी जेन                          | -             | सदस्य (८)            |
|      | Carl C                      |   | डॉ. वी. के. झा                           |               | सदस्य М              |
|      | 10 E 1914 81/4              |   | श्री आनन्द कुगार                         | Total Control | सदस्य - अ            |
|      | (五)                         |   | 10.75                                    |               |                      |