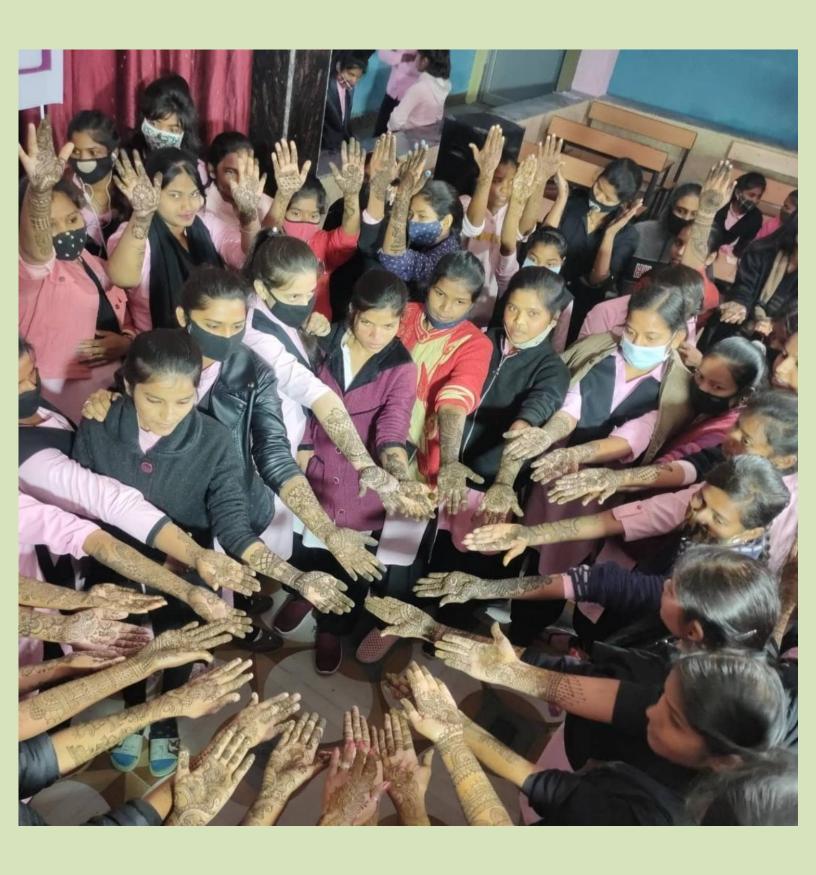

#### हिम्मत की बालिकाओं ने मलखंब का किया शानदार प्रदर्शन

जिले में हिम्मत कार्यक्रम से जुड़े सुदुर ग्रामीण क्षेत्र की बालिकाओं की मलखंब की टीम तैयार की गई है। इस टीम के पूर्णिमा पूरी, दीपिका सिंह, दुर्गावती गुर्जर, मायावाती जायसवाल, सुनेना, अजली, महिमा, देवती राजवाई ने रोप मलखब में वोगं आसन, वोग पिरामिड का शान प्रदेशन कर सभी अतिविद्या एवं उपस्थित जनसमुदायं का मन मोह लिया ।