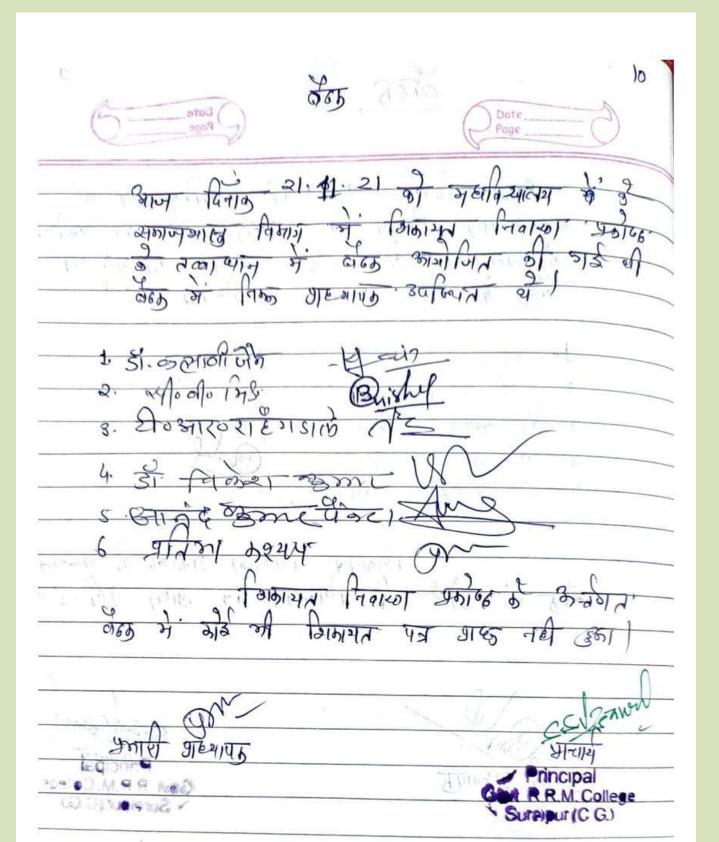

### **Committee letter**

सूरजपुर,दिनांक 21 /01/2021.

आदेश

महाविद्यालय के विभिन्न गतिविधियों के सुव्यवस्थित एवं सुचारू संचालन हेतु निम्नानुसार समितियों का गठन किया जाता है :--

| 01   | क्रय समिति                  | - | डॉ. एच. एन. दुवे<br>सुश्री प्रतिभा कश्यप | -             | संयोजक<br>सदस्य प्रा |
|------|-----------------------------|---|------------------------------------------|---------------|----------------------|
|      |                             |   | श्री टी. आर. राहंगडाले                   | _             | सदस्य ० ६            |
|      |                             |   | श्री आर. पी. सिंह                        | _             | सदस्य                |
|      |                             |   | 30 30 40                                 |               | 1414                 |
| 02   | अपलेखन / स्क्रैप समिति      | - | डॉ. एच. एन. द्वे                         | -             | संयोजक               |
|      |                             |   | श्री टी. आर. राहंगडाले                   | -             | सदस्य 🗸              |
|      |                             |   | श्री आनन्द पैकरा                         | _             | सदस्य 🗛              |
|      |                             |   | श्री यशवन्त शाक्या                       | -             | सदस्य २१४०१          |
| 02   | 77 -9 -9                    |   |                                          |               | 1 6 10               |
| 03   | यू.जी.सी.                   |   | डॉ. एच. एन. दुवे                         | _             | प्रभारी              |
|      |                             |   | डॉ. वी. के. झा                           |               | सहयोगी 🌱             |
| 04   | रूसा                        | - | डॉ. एच. एन. दुबे                         |               | प्रभारी ८८६          |
| 2.43 |                             |   | डॉ. चन्दन क्मार                          |               | सहयोगी ८ ईड          |
|      |                             |   | जा. पापना पुनार                          | -             | Hedrin CE            |
| 05   | विधिक साक्षरता              |   | डॉ. एच. एन. दुवे                         | -             | प्रभारी ८०%          |
| 00   | initial still               |   | श्री आनन्द पैकरा                         |               | सहयोगी - Д           |
|      |                             |   | AL OLL A TANK                            |               | 11041111             |
| 06   | शिकायत निवारण प्रकोष्ट      | - | सुश्री प्रतिभा कश्यप                     | -             | संयोजक १८            |
|      |                             |   | श्री सी. वी. मिश्रा                      |               | सदस्य (क्रीक्रिक्ट   |
|      |                             |   | श्री टी. आर. राहंगडाले                   |               | सदस्य 📭              |
|      |                             |   | 00                                       |               | ar.                  |
| 07   | SPARSH CELL                 | - | सुश्री प्रतिभा कश्यप                     | _             | संयोजक ५६०           |
|      |                             |   | डॉ. कल्याणी जैन                          | -             | सदस्य                |
|      | सांस्कृतिक गतिविधि समिति    | _ | सुश्री प्रतिभा कश्यप                     | -             | संयोजक 🗸             |
| 0.8  | सारकृतिक नातावाच राजात      |   | डॉ. कल्याणी जैन                          | -             | सदस्य ।              |
|      |                             |   | श्री आनन्द पैकरा                         |               | सदस्य _ Аш-9-        |
|      |                             |   | आ जातान नवास                             |               | • 1                  |
| 00   | पूर्व छात्र (Alumini) समिति | _ | सुश्री प्रतिभा कश्यप                     | -             | सयोजक ७० । 0         |
| 09   | Ad Oly (Manny)              |   | श्री सी. बी. मिश्रा                      | _             | सदस्य (व्रिप्प्रिप   |
|      |                             |   |                                          |               | The Alexander        |
| 10   | ग्रंथालय समिति              | - | सुश्री प्रतिभा कश्यप                     |               | संयोजक               |
|      |                             |   | डॉ. कल्याणी जेन                          | -             | सदस्य (८)            |
|      | Carl C                      |   | डॉ. वी. के. झा                           |               | सदस्य М              |
|      | 10 E 1914 81/4              |   | श्री आनन्द कुगार                         | Total Control | सदस्य - अ            |
|      | (五)                         |   | 10.75                                    |               |                      |